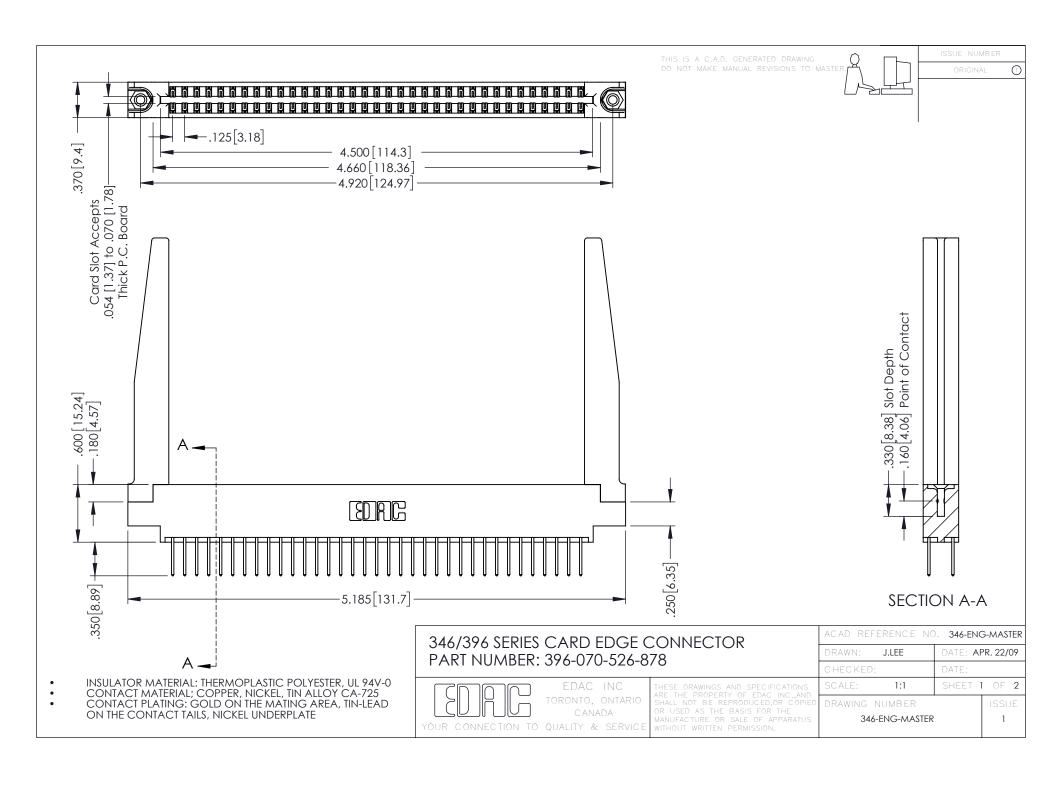

**Contact Code 555** 

**Contact Code 556** 

INSULATOR MATERIAL: THERMOPLASTIC POLYESTER, UL 94V-0 CONTACT MATERIAL; COPPER, NICKEL, TIN ALLOY CA-725

CONTACT PLATING: GOLD ON THE MATING AREA, TIN-LEAD ON THE CONTACT TAILS, NICKEL UNDERPLATE

## 346/396 SERIES CARD EDGE CONNECTOR CONTACT CODE 555,556,558,559,560 DIMENSIONS

YOUR CONNECTION TO QUALITY & SERVICE

|   | ACAD REFERENCE NO. 346-ENG-MASTER |                  |
|---|-----------------------------------|------------------|
|   | DRAWN: J.LEE                      | DATE: APR. 22/09 |
|   | CHECKED:                          | DATE:            |
|   | SCALE: 1:1                        | SHEET 2 OF 2     |
| D | DRAWING NUMBER                    | ISSUE            |

346-ENG-MASTER