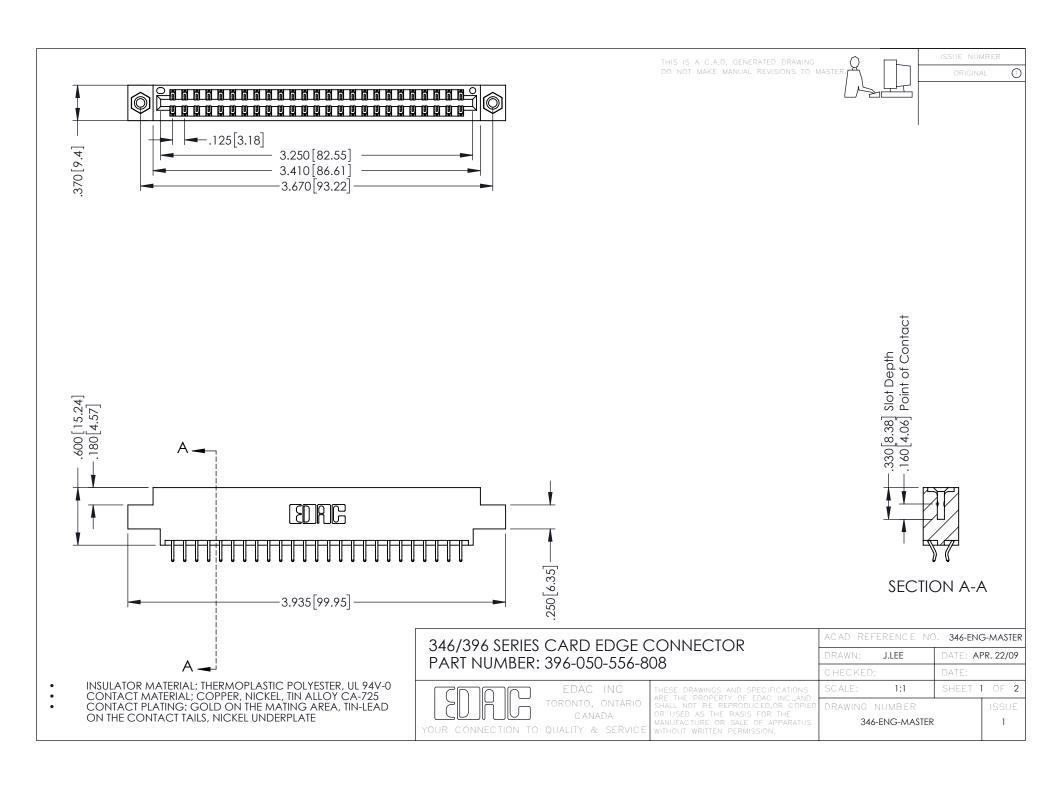

**Contact Code 555** 

**Contact Code 556** 

INSULATOR MATERIAL: THERMOPLASTIC POLYESTER, UL 94V-0 CONTACT MATERIAL; COPPER, NICKEL, TIN ALLOY CA-725

CONTACT PLATING: GOLD ON THE MATING AREA, TIN-LEAD ON THE CONTACT TAILS, NICKEL UNDERPLATE