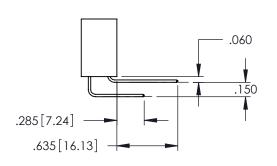

<u>Contact Dimensions:</u>
521-P.C. Tail .025 Sq.(0.64 Sq.) - Tail LG=.150(3.81)
.100 (2.54) Contact Spacing x .200 (5.08) Row Spacing

THIS IS A C.A.D. GENERATED DRAWING
DO NOT MAKE MANUAL REVISIONS TO MAS