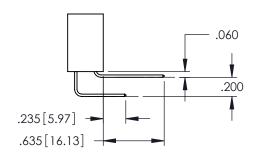

<u>Contact Dimensions:</u>
521-P.C. Tail .025 Sq.(0.64 Sq.) - Tail LG=.150(3.81)
.100 (2.54) Contact Spacing x .200 (5.08) Row Spacing

THIS IS A C.A.D. GENERATED DRAWING
DO NOT MAKE MANUAL REVISIONS TO MAS

## 345/395 SERIES CARD EDGE CONNECTOR CONTACT CODE 555,556,558,559,560 DIMENSIONS

YOUR CONNECTION TO QUALITY & SERVICE

|   | ACAD REFERENCE NO. 345-ENG-MASTER |                  |  |  |  |  |  |
|---|-----------------------------------|------------------|--|--|--|--|--|
|   | DRAWN: R.STA.MONICA               | DATE:MAY.16/2017 |  |  |  |  |  |
|   | CHECKED:                          | DATE:            |  |  |  |  |  |
|   | SCALE: 1:1                        | SHEET 2 OF 2     |  |  |  |  |  |
| D | DRAWING NUMBER                    | ISSUE            |  |  |  |  |  |