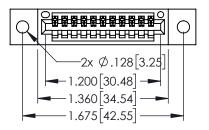

<u>Contact Dimensions:</u>
521-P.C. Tail .025 Sq.(0.64 Sq.) - Tail LG=.150(3.81)
.100 (2.54) Contact Spacing x .200 (5.08) Row Spacing

THIS IS A C.A.D. GENERATED DRAWING
DO NOT MAKE MANUAL REVISIONS TO MAS

## 345/395 SERIES CARD EDGE CONNECTOR CONTACT CODE 555,556,558,559,560 DIMENSIONS

YOUR CONNECTION TO QUALITY & SERVICE

|   | ACAD REFERENCE NO. 345-ENG-MASTER |                  |  |  |  |  |  |
|---|-----------------------------------|------------------|--|--|--|--|--|
|   | DRAWN: R.STA.MONICA               | DATE:MAY.16/2017 |  |  |  |  |  |
|   | CHECKED:                          | DATE:            |  |  |  |  |  |
|   | SCALE: 1:1                        | SHEET 2 OF 2     |  |  |  |  |  |
| D | DRAWING NUMBER                    | ISSUE            |  |  |  |  |  |