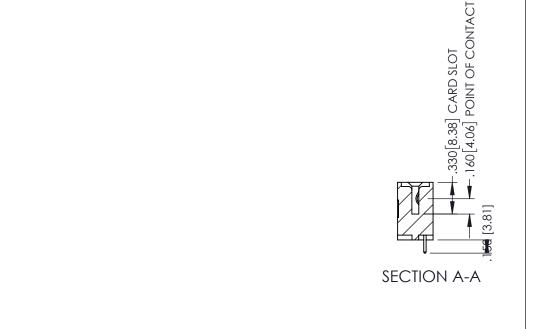

<u>Contact Dimensions:</u>
521-P.C. Tail .025 Sq.(0.64 Sq.) - Tail LG=.150(3.81)
.100 (2.54) Contact Spacing x .200 (5.08) Row Spacing

THIS IS A C.A.D. GENERATED DRAWING
DO NOT MAKE MANUAL REVISIONS TO MAS

## 345/395 SERIES CARD EDGE CONNECTOR CONTACT CODE 555,556,558,559,560 DIMENSIONS

YOUR CONNECTION TO QUALITY & SERVICE

|   | ACAD REFERENCE NO. 345-ENG-MASTER |                  |  |  |  |  |  |
|---|-----------------------------------|------------------|--|--|--|--|--|
|   | DRAWN: R.STA.MONICA               | DATE:MAY.16/2017 |  |  |  |  |  |
|   | CHECKED:                          | DATE:            |  |  |  |  |  |
|   | SCALE: 1:1                        | SHEET 2 OF 2     |  |  |  |  |  |
| D | DRAWING NUMBER                    | ISSUE            |  |  |  |  |  |