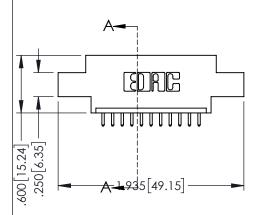

<u>Contact Dimensions:</u>
521-P.C. Tail .025 Sq.(0.64 Sq.) - Tail LG=.150(3.81)
.100 (2.54) Contact Spacing x .200 (5.08) Row Spacing

THIS IS A C.A.D. GENERATED DRAWING
DO NOT MAKE MANUAL REVISIONS TO MAS

## 345/395 SERIES CARD EDGE CONNECTOR CONTACT CODE 555,556,558,559,560 DIMENSIONS

YOUR CONNECTION TO QUALITY & SERVICE

|   | ACAD REFERENCE NO. 345-ENG-MASTER |                  |  |  |  |  |  |
|---|-----------------------------------|------------------|--|--|--|--|--|
|   | DRAWN: R.STA.MONICA               | DATE:MAY.16/2017 |  |  |  |  |  |
|   | CHECKED:                          | DATE:            |  |  |  |  |  |
|   | SCALE: 1:1                        | SHEET 2 OF 2     |  |  |  |  |  |
| D | DRAWING NUMBER                    | ISSUE            |  |  |  |  |  |