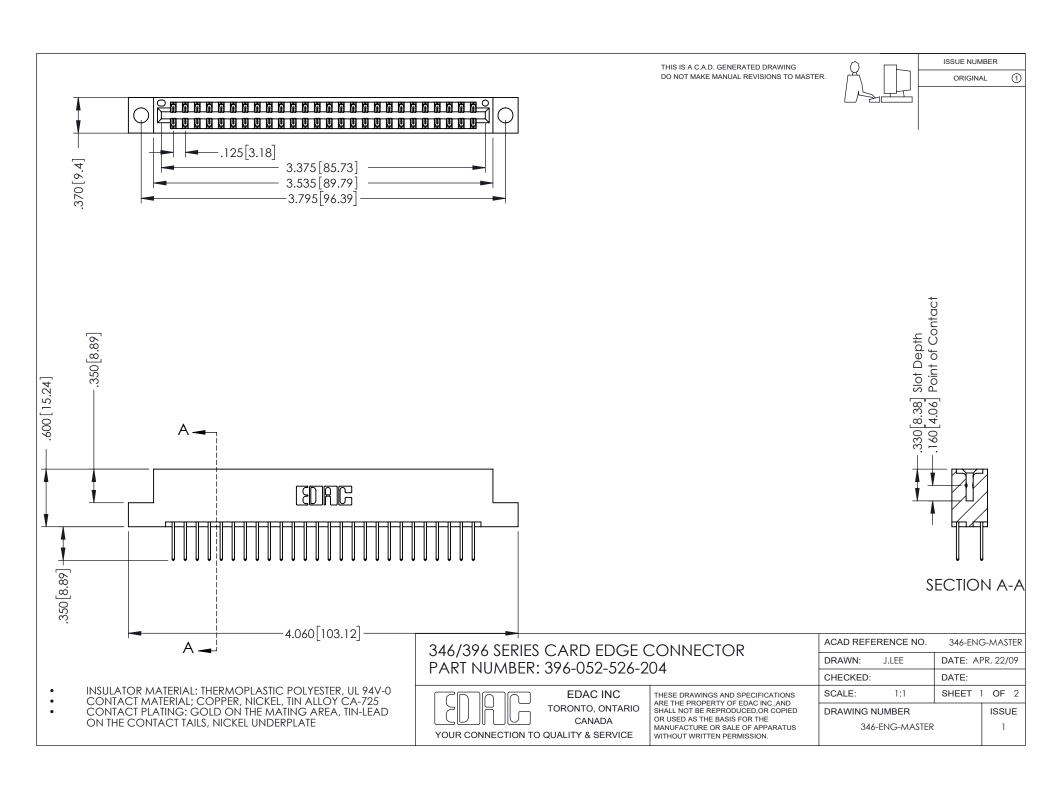

THIS IS A C.A.D. GENERATED DRAWING DO NOT MAKE MANUAL REVISIONS TO MASTER.

ORIGINAL 1

ISSUE NUMBER

**Contact Code 555** 

**Contact Code 556** 

INSULATOR MATERIAL: THERMOPLASTIC POLYESTER, UL 94V-0 CONTACT MATERIAL; COPPER, NICKEL, TIN ALLOY CA-725 CONTACT PLATING: GOLD ON THE MATING AREA, TIN-LEAD

ON THE CONTACT TAILS, NICKEL UNDERPLATE

## 346/396 SERIES CARD EDGE CONNECTOR CONTACT CODE 555,556,558,559,560 DIMENSIONS

YOUR CONNECTION TO QUALITY & SERVICE

**EDAC INC** TORONTO, ONTARIO CANADA

THESE DRAWINGS AND SPECIFICATIONS ARE THE PROPERTY OF EDAC INC.,AND SHALL NOT BE REPRODUCED, OR COPIED OR USED AS THE BASIS FOR THE MANUFACTURE OR SALE OF APPARATUS WITHOUT WRITTEN PERMISSION.

|   | ACAD REFERENCE NO. | 346-ENG-MASTER   |
|---|--------------------|------------------|
|   | DRAWN: J.LEE       | DATE: APR. 22/09 |
| ) | CHECKED:           | DATE:            |
|   | SCALE: 1:1         | SHEET 2 OF 2     |
|   | DRAWING NUMBER     | ISSUE            |
|   | 346-ENG-MASTER     | 1                |