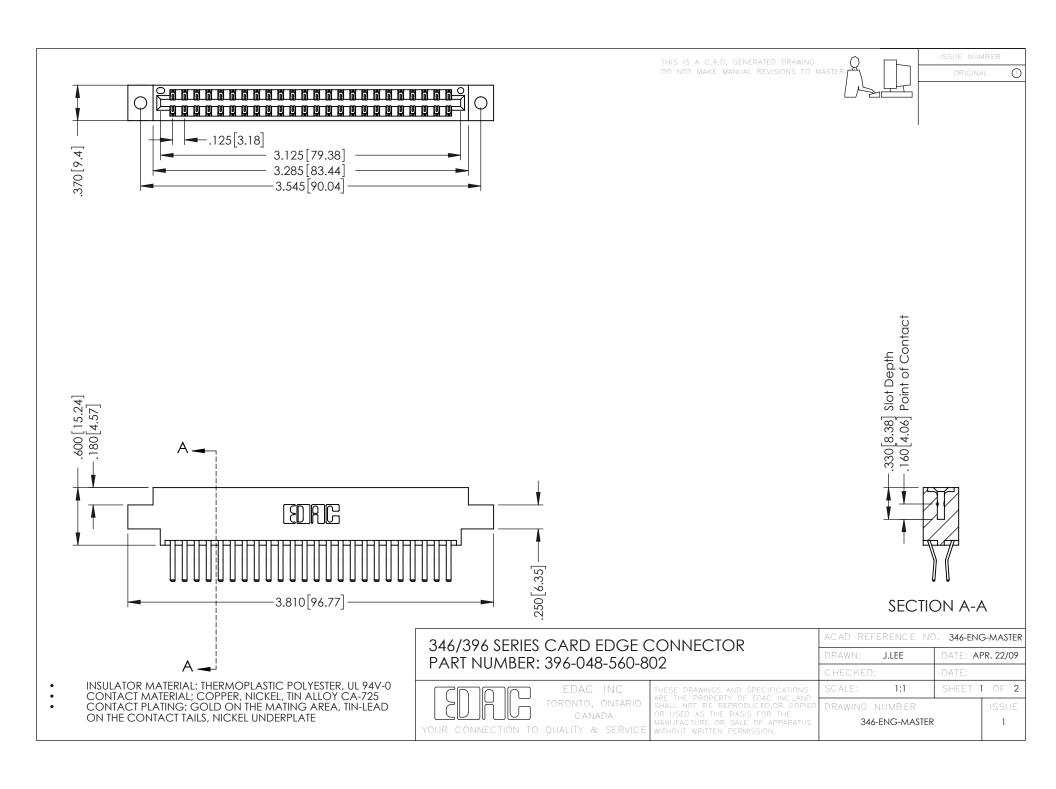

**Contact Code 555** 

**Contact Code 556** 

INSULATOR MATERIAL: THERMOPLASTIC POLYESTER, UL 94V-0 CONTACT MATERIAL; COPPER, NICKEL, TIN ALLOY CA-725

CONTACT PLATING: GOLD ON THE MATING AREA, TIN-LEAD ON THE CONTACT TAILS, NICKEL UNDERPLATE

## 346/396 SERIES CARD EDGE CONNECTOR CONTACT CODE 555,556,558,559,560 DIMENSIONS

YOUR CONNECTION TO QUALITY & SERVICE

|   | ACAD REFERENCE NO. 346-ENG-MASTER |                  |
|---|-----------------------------------|------------------|
|   | DRAWN: J.LEE                      | DATE: APR. 22/09 |
|   | CHECKED:                          | DATE:            |
|   | SCALE: 1:1                        | SHEET 2 OF 2     |
| D | DRAWING NUMBER                    | ISSUE            |