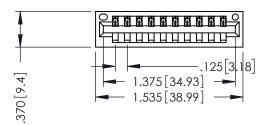

346/396 SERIES CARD EDGE CONNECTOR PART NUMBER: 396-010-526-101

YOUR CONNECTION TO QUALITY & SERVICE

**EDAC INC** TORONTO, ONTARIO CANADA

THESE DRAWINGS AND SPECIFICATIONS ARE THE PROPERTY OF EDAC INC., AND SHALL NOT BE REPRODUCED,OR COPIED OR USED AS THE BASIS FOR THE MANUFACTURE OR SALE OF APPARATUS WITHOUT WRITTEN PERMISSION.

THIS IS A C.A.D. GENERATED DRAWING DO NOT MAKE MANUAL REVISIONS TO MASTER.

ISSUE NUMBER

ORIGINAL

1

INSULATOR MATERIAL: THERMOPLASTIC POLYESTER, UL 94V-0 CONTACT MATERIAL; COPPER, NICKEL, TIN ALLOY CA-725 CONTACT PLATING: GOLD ON THE MATING AREA, TIN-LEAD ON THE CONTACT TAILS, NICKEL UNDERPLATE