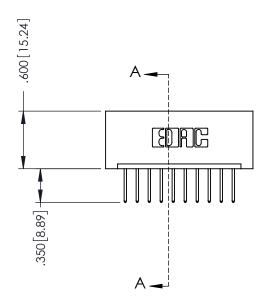

.330 [8.38] Slot Depth .160 [4.06] Point of Contact

**SECTION A-A** 

ORIGINAL 1

ISSUE NUMBER

.120[3.05] .095[2.41] .170 [4.33] .245 [6.22] .125(3.18) to .210(5.33) .125(3.18) to .210(5.33) Outside Tails **Outside Tails** .045(1.14) to .060(1.52) .125(3.18) to .210(5.33) Between Tails Outside Tails

.060 [1.52] .060 [1.52] .150[3.81] .200 [5.08] .210[5.33] -.260[6.6] -.660[16.76] -.660 [16.76]

**Contact Code 555** 

.165[4.19] .375 [9.54] .125(3.18) to .210(5.33) .125(3.18) to .210(5.33)

**Contact Code 558** 

**Contact Code 559** 

**Contact Code 560** 

INSULATOR MATERIAL: THERMOPLASTIC POLYESTER, UL 94V-0 CONTACT MATERIAL; COPPER, NICKEL, TIN ALLOY CA-725

CONTACT PLATING: GOLD ON THE MATING AREA, TIN-LEAD ON THE CONTACT TAILS, NICKEL UNDERPLATE

## 346/396 SERIES CARD EDGE CONNECTOR CONTACT CODE 555,556,558,559,560 DIMENSIONS

YOUR CONNECTION TO QUALITY & SERVICE

**EDAC INC** TORONTO, ONTARIO CANADA

THESE DRAWINGS AND SPECIFICATIONS ARE THE PROPERTY OF EDAC INC.,AND SHALL NOT BE REPRODUCED, OR COPIED OR USED AS THE BASIS FOR THE MANUFACTURE OR SALE OF APPARATUS WITHOUT WRITTEN PERMISSION.