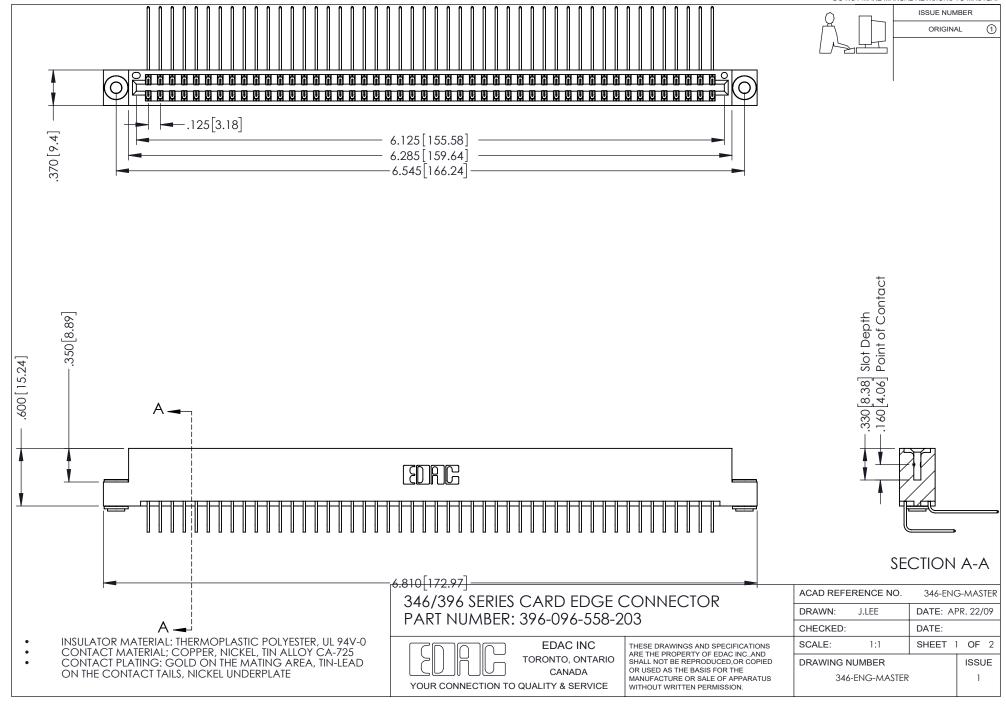

## **Contact Code 556**

INSULATOR MATERIAL: THERMOPLASTIC POLYESTER, UL 94V-0 CONTACT MATERIAL; COPPER, NICKEL, TIN ALLOY CA-725 CONTACT PLATING: GOLD ON THE MATING AREA, TIN-LEAD

ON THE CONTACT TAILS, NICKEL UNDERPLATE

## 346/396 SERIES CARD EDGE CONNECTOR CONTACT CODE 555,556,558,559,560 DIMENSIONS

YOUR CONNECTION TO QUALITY & SERVICE

**EDAC INC** TORONTO, ONTARIO CANADA

THESE DRAWINGS AND SPECIFICATIONS ARE THE PROPERTY OF EDAC INC.,AND SHALL NOT BE REPRODUCED, OR COPIED OR USED AS THE BASIS FOR THE MANUFACTURE OR SALE OF APPARATUS WITHOUT WRITTEN PERMISSION.