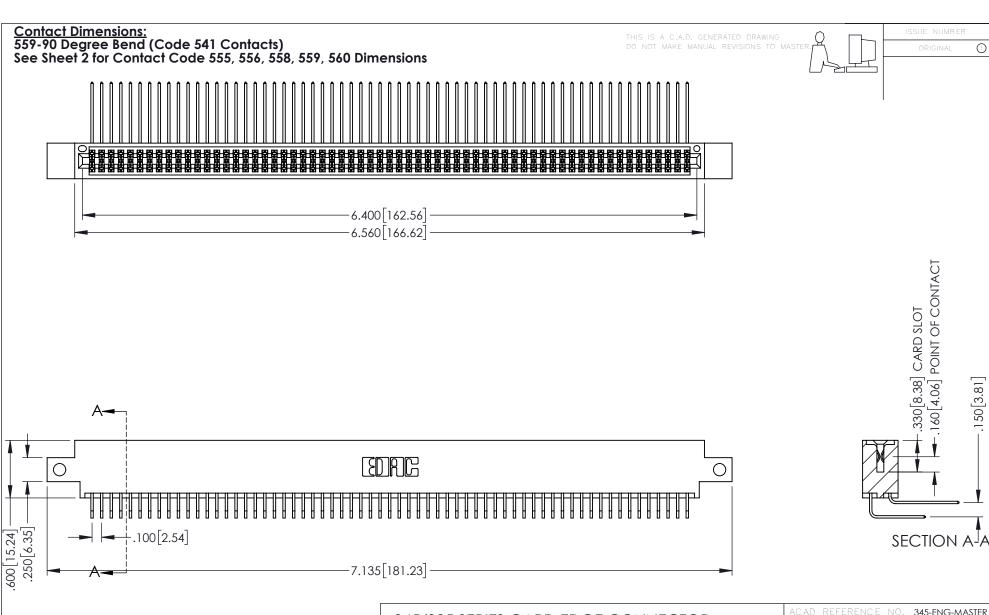

- INSULATOR MATERIAL: THERMOPLASTIC PBT BLACK, UL 94V-0
- CONTACT MATERIAL; COPPER TIN ALLOY CONTACT PLATING: GOLD ON THE MATING AREA, TIN PLATING ON THE CONTACT TAILS, NICKEL UNDERPLATE

| 345/395 SERIES CARD EDGE CONNECTO | R |
|-----------------------------------|---|
| PART NUMBER: 395-126-559-812      |   |

YOUR CONNECTION TO QUALITY & SERVICE

| ACAD REFERENCE NO. 345-ENG-MASTER |                  |  |
|-----------------------------------|------------------|--|
| DRAWN: R.STA.MONICA               | DATE:MAY.16/2017 |  |
| CHECKED:                          | DATE:            |  |
| SCALE: 1:1                        | SHEET 1 OF 2     |  |
| DRAWING NUMBER                    | ISSUE            |  |
| 345-ENG-MASTER                    | 1                |  |