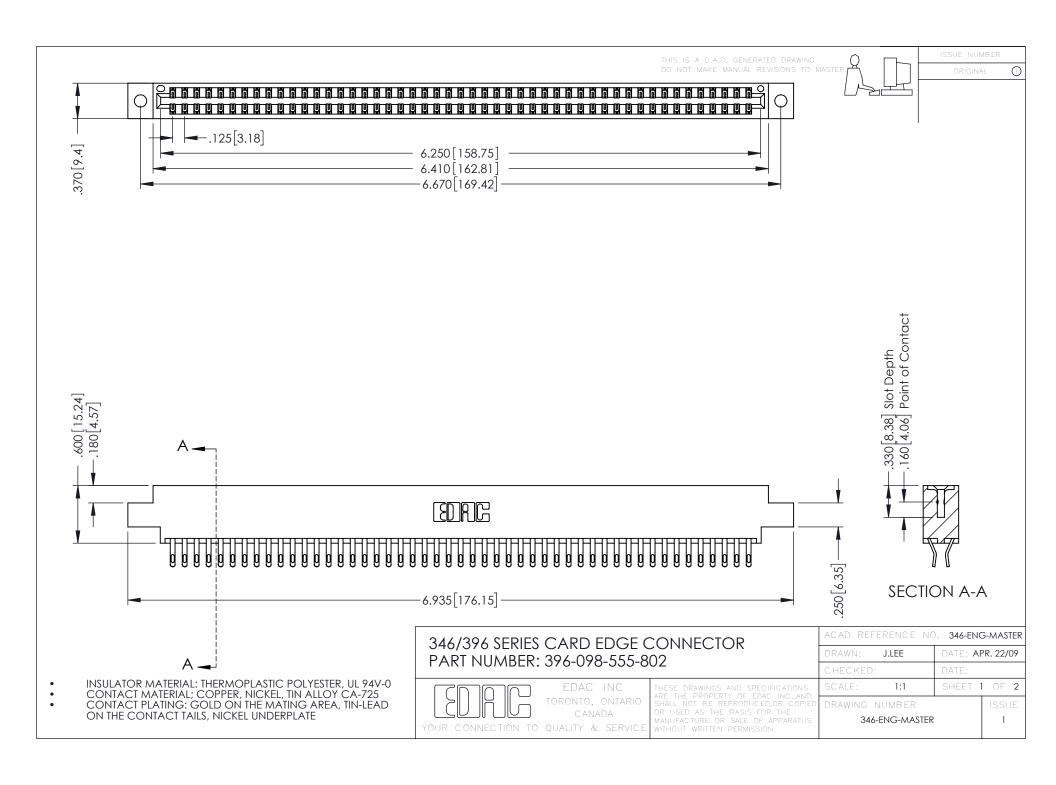

**Contact Code 555** 

**Contact Code 556** 

INSULATOR MATERIAL: THERMOPLASTIC POLYESTER, UL 94V-0 CONTACT MATERIAL; COPPER, NICKEL, TIN ALLOY CA-725

CONTACT PLATING: GOLD ON THE MATING AREA, TIN-LEAD ON THE CONTACT TAILS, NICKEL UNDERPLATE