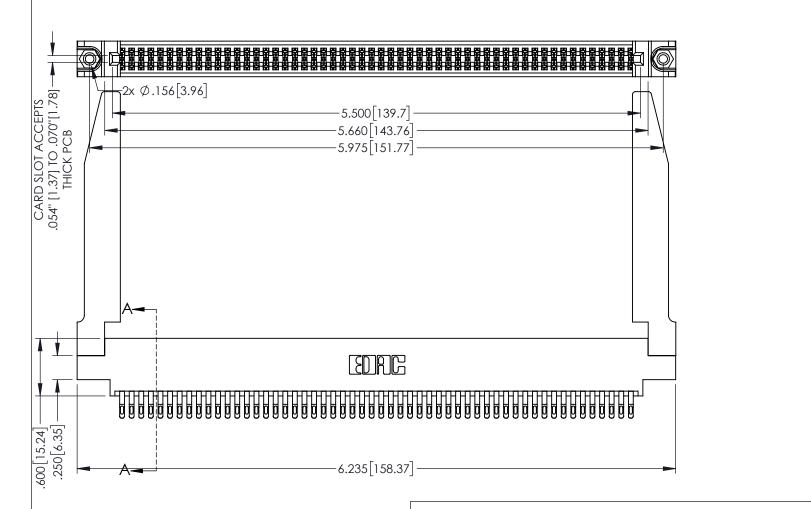

1

INSULATOR MATERIAL: THERMOPLASTIC PBT BLACK, UL 94V-0

CONTACT MATERIAL; COPPER TIN ALLOY CONTACT PLATING: GOLD ON THE MATING AREA, TIN PLATING ON THE CONTACT TAILS, NICKEL UNDERPLATE

345/395 SERIES CARD EDGE CONNECTOR PART NUMBER: 395-108-555-878

YOUR CONNECTION TO QUALITY & SERVICE

| ACAD REFERENCE NO. 345-ENG-MASTER |                  |       |
|-----------------------------------|------------------|-------|
| DRAWN: R.STA.MONICA               | DATE:MAY.16/2017 |       |
| CHECKED:                          | DATE:            |       |
| SCALE: 1:1                        | SHEET 1          | OF 2  |
| DRAWING NUMBER                    |                  | ISSUE |
| 345-FNG-MASTER                    |                  | 1 1   |