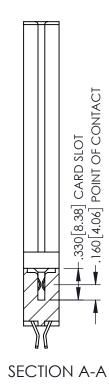

345/395 SERIES CARD EDGE CONNECTOR CONTACT CODE 555,556,558,559,560 DIMENSIONS

YOUR CONNECTION TO QUALITY & SERVICE

ACAD REFERENCE NO. 345-ENG-MASTER DATE:MAY.16/2017 DRAWN: R.STA.MONICA 1:1 SHEET 2 OF 2