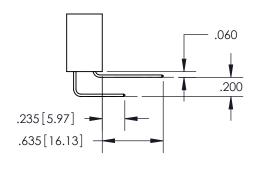

ORIGINAL 1

ISSUE NUMBER

**Contact Code 558** 

**Contact Dimensions:** 558-90 Degree Bend (Code 541 Contacts) See Sheet 2 for Contact Code 555, 556, 558, 559, 560 Dimensions

INSULATOR MATERIAL: THERMOPLASTIC PBT, UL 94V-0 CONTACT MATERIAL; COPPER TIN ALLOY CONTACT PLATING: GOLD ON THE MATING AREA, TIN PLATING ON THE CONTACT TAILS, NICKEL UNDERPLATE