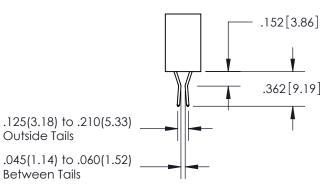

ACT MATERIAL; COPPER TIN ALLOY CONTACT PLATING: GOLD ON THE MATING AREA, TIN PLATING ON THE CONTACT TAILS, NICKEL UNDERPLATE

## 345/395 SERIES CARD EDGE CONNECTOR PART NUMBER: 395-102-558-804

YOUR CONNECTION TO QUALITY & SERVICE

**EDAC INC** TORONTO, ONTARIO CANADA

THESE DRAWINGS AND SPECIFICATIONS ARE THE PROPERTY OF EDAC INC.,AND SHALL NOT BE REPRODUCED, OR COPIED OR USED AS THE BASIS FOR THE MANUFACTURE OR SALE OF APPARATUS WITHOUT WRITTEN PERMISSION.

| ACAD REFERENCE NO.  | 345-ENG-MASTER   |
|---------------------|------------------|
| DRAWN: R.STA.MONICA | DATE:MAY.16/2017 |
| CHECKED:            | DATE:            |
| SCALE: 1:1          | SHEET 1 OF 2     |
| DRAWING NUMBER      | ISSUE            |
| 345-ENG-MASTER      | 1                |



ORIGINAL 1

ISSUE NUMBER









**Contact Code 558** 

## **Contact Code 559**

Contact Code 560

- INSULATOR MATERIAL: THERMOPLASTIC POLYESTER, UL 94V-0
- DAP MATERIAL AVAILABLE UPON REQUEST
- CONTACT MATERIAL; COPPER ALLOY

CONTACT PLATING: GOLD ON THE MATING AREA, TIN PLATING ON THE CONTACT TAILS, NICKEL UNDERPLATE

\*FOR ALL OTHER SPECIFICATIONS REFER TO SHEET 3\*

## 345/395 SERIES CARD EDGE CONNECTOR CONTACT CODE 555,556,558,559,560 DIMENSIONS

YOUR CONNECTION TO QUALITY & SERVICE

**EDAC INC** TORONTO, ONTARIO CANADA

THESE DRAWINGS AND SPECIFICATIONS ARE THE PROPERTY OF EDAC INC.,AND SHALL NOT BE REPRODUCED, OR COPIED OR USED AS THE BASIS FOR THE MANUFACTURE OR SALE OF APPARATUS WITHOUT WRITTEN PERMISSION.

| ACAD REFERENCE NO.  | 345-ENG-MASTER   |
|---------------------|------------------|
| DRAWN: R.STA.MONI