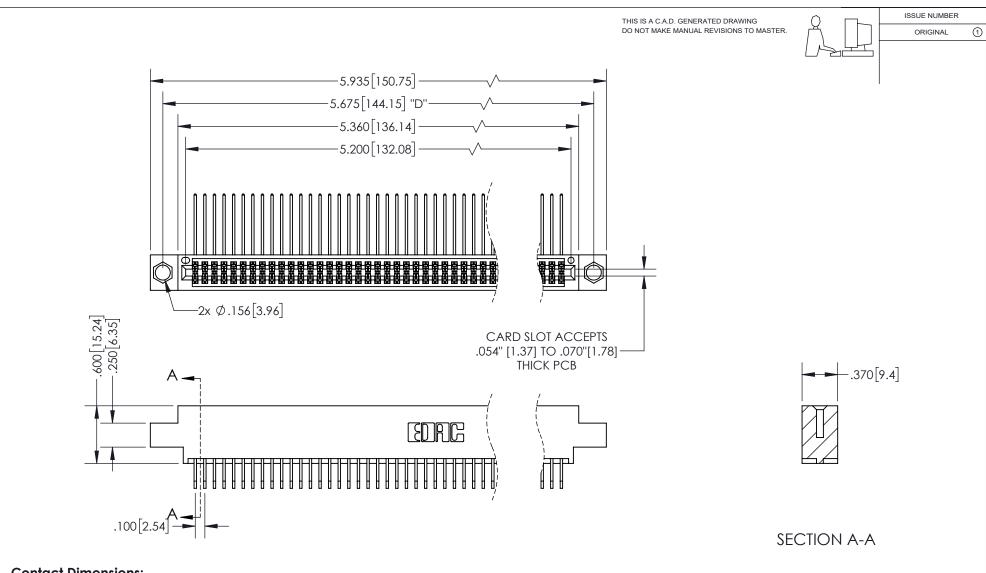

**Contact Dimensions:** 558-90 Degree Bend (Code 541 Contacts) See Sheet 2 for Contact Code 555, 556, 558, 559, 560 Dimensions

INSULATOR MATERIAL: THERMOPLASTIC PBT, UL 94V-0 CONTACT MATERIAL; COPPER TIN ALLOY CONTACT PLATING: GOLD ON THE MATING AREA, TIN PLATING ON THE CONTACT TAILS, NICKEL UNDERPLATE

## 345/395 SERIES CARD EDGE CONNECTOR PART NUMBER: 395-102-558-804

YOUR CONNECTION TO QUALITY & SERVICE

**EDAC INC** TORONTO, ONTARIO CANADA

THESE DRAWINGS AND SPECIFICATIONS ARE THE PROPERTY OF EDAC INC.,AND SHALL NOT BE REPRODUCED, OR COPIED OR USED AS THE BASIS FOR THE MANUFACTURE OR SALE OF APPARATUS WITHOUT WRITTEN PERMISSION.

| ACAD REFERENCE NO.  | 345-ENG-MASTER   |
|---------------------|------------------|
| DRAWN: R.STA.MONICA | DATE:MAY.16/2017 |
| CHECKED:            | DATE:            |
| SCALE: 1:1          | SHEET 1 OF 2     |
| DRAWING NUMBER      | ISSUE            |
| 345-ENG-MASTER      | 1                |