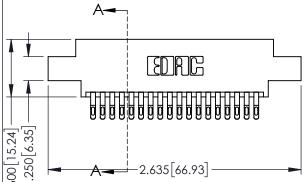

Contact Code 559

Contact Code 560

INSULATOR MATERIAL: THERMOPLASTIC POLYESTER, UL 94V-0 DAP MATERIAL AVAILABLE UPON REQUEST

CONTACT MATERIAL; COPPER ALLOY CONTACT PLATING: GOLD ON THE MATING AREA, TIN PLATING ON THE CONTACT TAILS, NICKEL UNDERPLATE