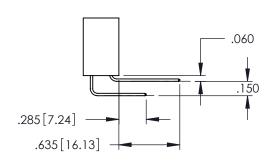

Contact Dimensions: 555-Extender Board Bend (Code 500 Contacts) See Sheet 2 for Contact Code 555, 556, 558, 559, 560 Dimensions

..330[8.38] CARD SLOT .160[4.06] POINT OF CONTACT

345/395 SERIES CARD EDGE CONNECTOR PART NUMBER: 395-036-555-807