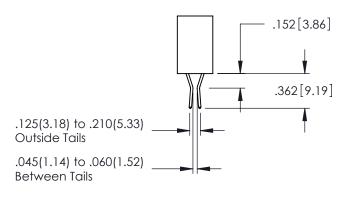

**SECTION A-A** 

INSULATOR MATERIAL: THERMOPLASTIC PBT BLACK, UL 94V-0 CONTACT MATERIAL; COPPER TIN ALLOY

CONTACT PLATING: GOLD ON THE MATING AREA, TIN PLATING ON THE CONTACT TAILS, NICKEL UNDERPLATE

**Contact Code 558** 

Contact Code 559

Contact Code 560

INSULATOR MATERIAL: THERMOPLASTIC POLYESTER, UL 94V-0 DAP MATERIAL AVAILABLE UPON REQUEST

CONTACT MATERIAL; COPPER ALLOY CONTACT PLATING: GOLD ON THE MATING AREA, TIN PLATING ON THE CONTACT TAILS, NICKEL UNDERPLATE