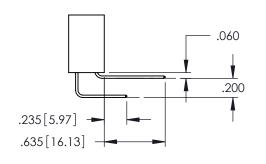

Contact Dimensions: 555-Extender Board Bend (Code 500 Contacts) See Sheet 2 for Contact Code 555, 556, 558, 559, 560 Dimensions

..330[8.38] CARD SLOT .160[4.06] POINT OF CONTACT

345/395 SERIES CARD EDGE CONNECTOR PART NUMBER: 395-036-555-807