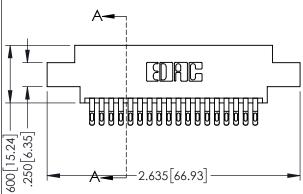

**SECTION A-A** 

INSULATOR MATERIAL: THERMOPLASTIC PBT BLACK, UL 94V-0 CONTACT MATERIAL; COPPER TIN ALLOY

CONTACT PLATING: GOLD ON THE MATING AREA, TIN PLATING ON THE CONTACT TAILS, NICKEL UNDERPLATE

**Contact Code 558** 