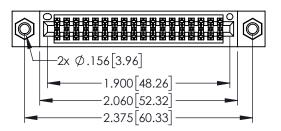

Contact Dimensions: 555-Extender Board Bend (Code 500 Contacts) See Sheet 2 for Contact Code 555, 556, 558, 559, 560 Dimensions

..330[8.38] CARD SLOT .160[4.06] POINT OF CONTACT

345/395 SERIES CARD EDGE CONNECTOR PART NUMBER: 395-036-555-807