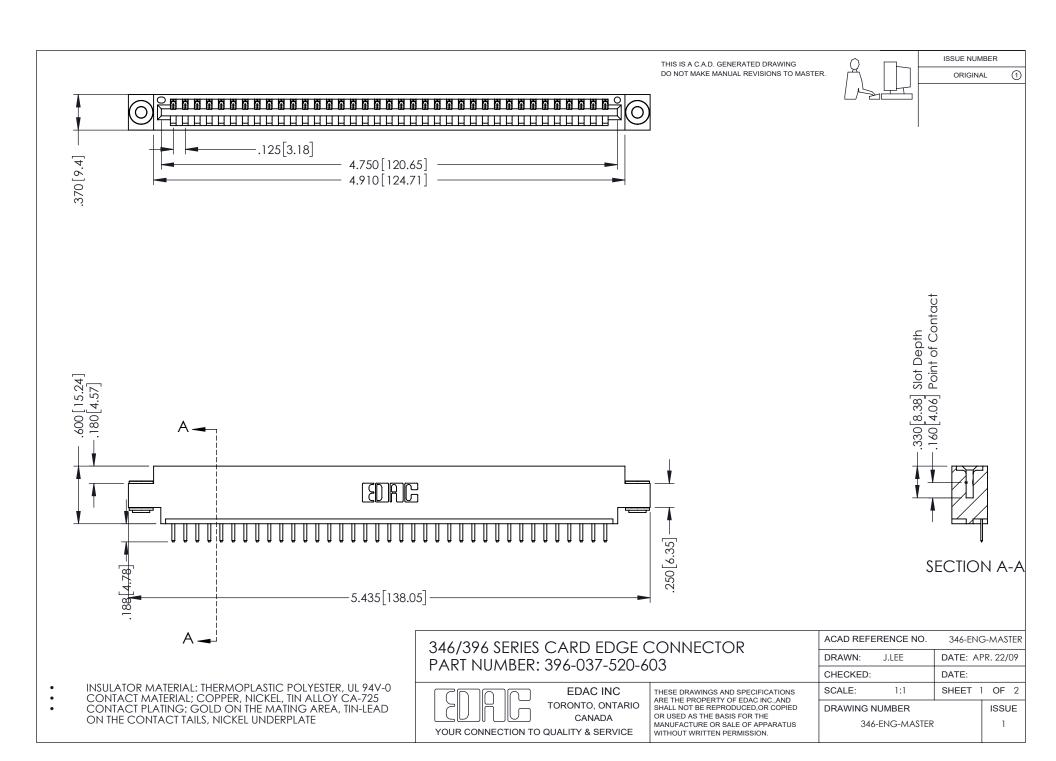

## **Contact Code 556**

INSULATOR MATERIAL: THERMOPLASTIC POLYESTER, UL 94V-0 CONTACT MATERIAL; COPPER, NICKEL, TIN ALLOY CA-725 CONTACT PLATING: GOLD ON THE MATING AREA, TIN-LEAD

ON THE CONTACT TAILS, NICKEL UNDERPLATE

## 346/396 SERIES CARD EDGE CONNECTOR CONTACT CODE 555,556,558,559,560 DIMENSIONS

YOUR CONNECTION TO QUALITY & SERVICE

**EDAC INC** TORONTO, ONTARIO CANADA

THESE DRAWINGS AND SPECIFICATIONS ARE THE PROPERTY OF EDAC INC.,AND SHALL NOT BE REPRODUCED, OR COPIED OR USED AS THE BASIS FOR THE MANUFACTURE OR SALE OF APPARATUS WITHOUT WRITTEN PERMISSION.