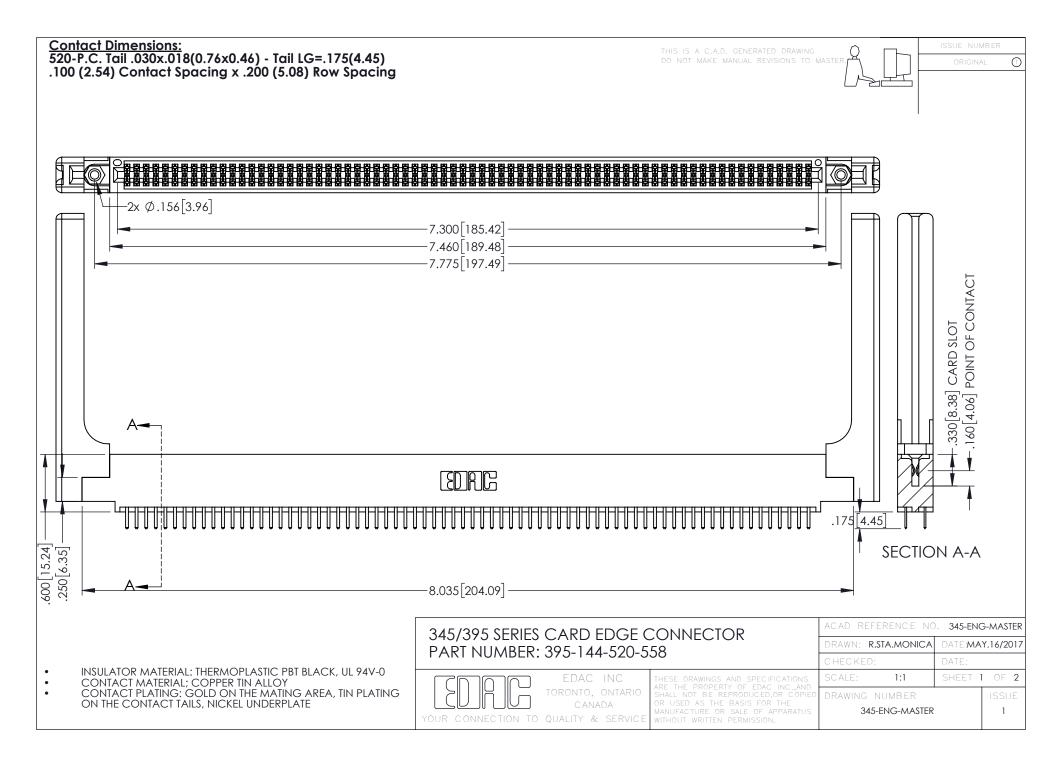

**Contact Code 558** 

Contact Code 559

**Contact Code 560** 

- INSULATOR MATERIAL: THERMOPLASTIC POLYESTER, UL 94V-0 DAP MATERIAL AVAILABLE UPON REQUEST
- CONTACT MATERIAL; COPPER ALLOY

CONTACT PLATING: GOLD ON THE MATING AREA, TIN PLATING ON THE CONTACT TAILS, NICKEL UNDERPLATE

345/395 SERIES CARD EDGE CONNECTOR CONTACT CODE 555,556,558,559,560 DIMENSIONS

YOUR CONNECTION TO QUALITY & SERVICE

|    | ACAD REFERENCE NO. 345-ENG-MASTER |                  |  |
|----|-----------------------------------|------------------|--|
| S  | DRAWN: R.STA.MONICA               | DATE:MAY.16/2017 |  |
|    | CHECKED:                          | DATE:            |  |
|    | SCALE: 1:1                        | SHEET 2 OF 2     |  |
| ED | DRAWING NUMBER                    | ISSUE            |  |
| 5  | 345-ENG-MASTER                    | 1                |  |