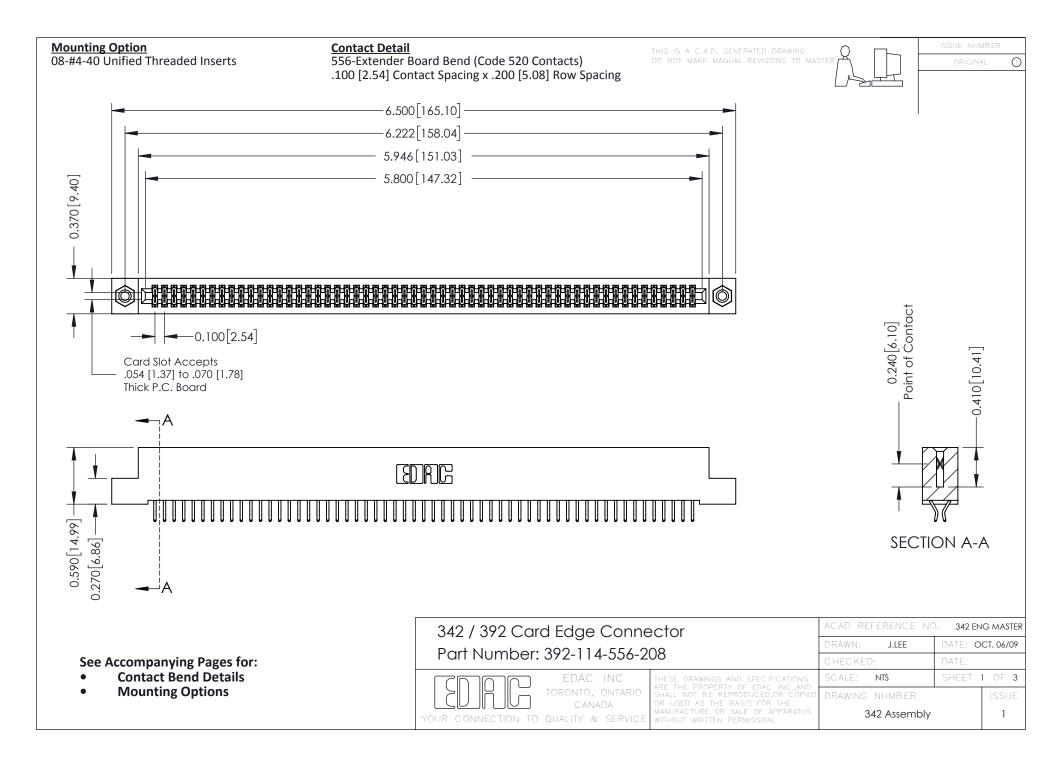

THIS IS A C.A.D. GENERATED DRAWING DO NOT MAKE MANUAL REVISIONS TO MASTER. ISSUE NUMBER

ORIGINAL

1

| 342 / 392 Series Card Edge Connector<br>Contact Bend Detail |                                                                                                                                                                                                  | ACAD REFERENCE NO. 342 ENG MASTER |             |                  |        |
|-------------------------------------------------------------|--------------------------------------------------------------------------------------------------------------------------------------------------------------------------------------------------|-----------------------------------|-------------|------------------|--------|
|                                                             |                                                                                                                                                                                                  | DRAWN:                            | J.LEE       | DATE: OCT. 06/09 |        |
|                                                             |                                                                                                                                                                                                  | CHECKED:                          |             | DATE:            |        |
| TORONTO, ONTARIO                                            | THESE DRAWINGS AND SPECIFICATIONS ARE THE PROPERTY OF EDAC INC. AND SHALL NOT BE REPRODUCED, OR COPIED OR USED AS THE BASIS FOR THE MANUFACTURE OR SALE OF APPARATUS WITHOUT WRITTEN PERMISSION. | SCALE:                            | NTS         | SHEET :          | 2 OF 3 |
|                                                             |                                                                                                                                                                                                  | DRAWING                           | NUMBER      |                  | ISSUE  |
| YOUR CONNECTION TO QUALITY & SERVICE                        |                                                                                                                                                                                                  | 3                                 | 42 Assembly |                  | 1      |

THIS IS A C.A.D. GENERATED DRAWING DO NOT MAKE MANUAL REVISIONS TO MASTER

ISSUE NUMBER

ORIGINAL

1

| 342 / 392 Card Edge Connector<br>Mounting Options |                                                                                                                                                                                               | ACAD REFERENCE NO. 342 ENG MASTER |                         |        |  |  |
|---------------------------------------------------|-----------------------------------------------------------------------------------------------------------------------------------------------------------------------------------------------|-----------------------------------|-------------------------|--------|--|--|
|                                                   |                                                                                                                                                                                               | DRAWN: J.LEE                      | DATE: <b>OCT. 06/09</b> |        |  |  |
|                                                   |                                                                                                                                                                                               | CHECKED:                          | DATE:                   |        |  |  |
| TORONTO, ONTARIO                                  | THESE DRAWINGS AND SPECIFICATIONS ARE THE PROPERTY OF EDAC INCAND SHALL NOT BE REPRODUCED,OR COPIED OR USED AS THE BASIS FOR THE MANUFACTURE OR SALE OF APPARATUS WITHOUT WRITTEN PERMISSION. | SCALE: NTS                        | SHEET :                 | 3 OF 3 |  |  |
|                                                   |                                                                                                                                                                                               | DRAWING NUMBER                    | •                       | ISSUE  |  |  |
| YOUR CONNECTION TO QUALITY & SERVICE              |                                                                                                                                                                                               | 342 Assembly                      |                         | 1      |  |  |