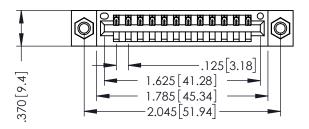

346/396 SERIES CARD EDGE CONNECTOR PART NUMBER: 396-012-526-607

YOUR CONNECTION TO QUALITY & SERVICE

**EDAC INC** TORONTO, ONTARIO CANADA

THESE DRAWINGS AND SPECIFICATIONS ARE THE PROPERTY OF EDAC INC., AND SHALL NOT BE REPRODUCED,OR COPIED OR USED AS THE BASIS FOR THE MANUFACTURE OR SALE OF APPARATUS WITHOUT WRITTEN PERMISSION.

THIS IS A C.A.D. GENERATED DRAWING DO NOT MAKE MANUAL REVISIONS TO MASTER.

ISSUE NUMBER

ORIGINAL

1

INSULATOR MATERIAL: THERMOPLASTIC POLYESTER, UL 94V-0 CONTACT MATERIAL; COPPER, NICKEL, TIN ALLOY CA-725 CONTACT PLATING: GOLD ON THE MATING AREA, TIN-LEAD ON THE CONTACT TAILS, NICKEL UNDERPLATE