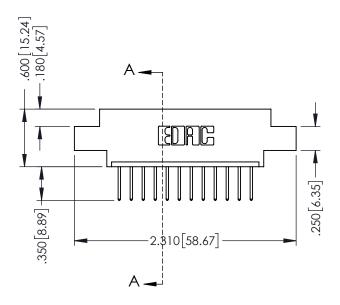

## 346/396 SERIES CARD EDGE CONNECTOR CONTACT CODE 555,556,558,559,560 DIMENSIONS

YOUR CONNECTION TO QUALITY & SERVICE

**EDAC INC** TORONTO, ONTARIO CANADA

THESE DRAWINGS AND SPECIFICATIONS ARE THE PROPERTY OF EDAC INC.,AND SHALL NOT BE REPRODUCED, OR COPIED OR USED AS THE BASIS FOR THE MANUFACTURE OR SALE OF APPARATUS WITHOUT WRITTEN PERMISSION.

346-ENG-MASTER

.330 [8.38] Slot Depth .160 [4.06] Point of Contact

**SECTION A-A** 

ISSUE NUMBER ORIGINAL 1