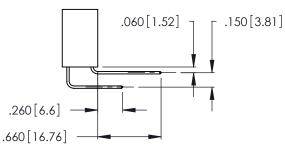

S TO MASTER.



ISSUE NUMBER ORIGINAL 1



346/396 SERIES CARD EDGE CONNECTOR



**EDAC INC** TORONTO, ONTARIO CANADA

THESE DRAWINGS AND SPECIFICATIONS ARE THE PROPERTY OF EDAC INC.,AND SHALL NOT BE REPRODUCED, OR COPIED OR USED AS THE BASIS FOR THE MANUFACTURE OR SALE OF APPARATUS WITHOUT WRITTEN PERMISSION.

| ACAD REFERENCE NO. | 346-ENG-MASTER   |
|--------------------|------------------|
| DRAWN: J.LEE       | DATE: APR. 22/09 |
| CHECKED:           | DATE:            |
| SCALE: N.T.S       | SHEET 1 OF 2     |
| DRAWING NUMBER     | ISSUE            |
| 346-ENG-MASTER     | 1                |
|                    |                  |

THIS IS A C.A.D. GENERATED DRAWING DO NOT MAKE MANUAL REVISIONS TO MASTER.

Contact Code 556



ISSUE NUMBER

ORIGINAL

1





**Contact Code 555** 



.165 [4.19] .045(1.14) to .060(1.52) Between Tails .375 [9.54] .125(3.18) to .210(5.33) **Outside Tails** 

**Contact Code 558** 

## **Contact Code 559**

**Contact Code 560** 

## INSULATOR MATERIAL: THERMOPLASTIC POLYESTER, UL 94V-0 CONTACT MATERIAL; COPPER, NICKEL, TIN ALLOY CA-725 CONTACT PLATING: GOLD ON THE MATING AREA, TIN-LEAD

ON THE CONTACT TAILS, NICKEL UNDERPLATE

346/396 SERIES CARD EDGE CONNECTOR CONTACT CODE 555,556,558,559,560 DIMENSIONS



**EDAC INC** TORONTO, ONTARIO CANADA

THESE DRAWINGS AND SPECIFICATIONS ARE THE PROPERTY OF EDAC INC.,AND SHALL NOT BE REPRODUCED, OR COPIED OR USED AS THE BASIS FOR THE MANUFACTURE OR SALE OF APPARATUS WITHOUT WRITTEN PERMISSION.

|   | ACAD REFERENCE NO. | 346-ENG-MASTER   |
|---|--------------------|------------------|
| S | DRAWN: