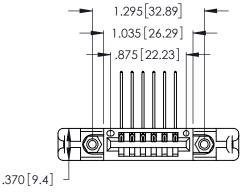

Contact Dimensions:
559-90 Degree Bend (Code 541 Contacts)
See Sheet 2 for Contact Code 555, 556, 558, 559, 560 Dimensions

PART NUMBER: 396-006-559-658

INSULATOR MATERIAL: THERMOPLASTIC POLYESTER, UL 94V-0 CONTACT MATERIAL; COPPER, NICKEL, TIN\_ALLOY CA-725 CONTACT PLATING: GOLD ON THE MATING AREA, TIN-LEAD ON THE CONTACT TAILS, NICKEL UNDERPLATE

THIS IS A C.A.D. GENERATED DRAWING DO NOT MAKE MANUAL REVISIONS TO MASTER.

ISSUE NUMBER ORIGINAL 1

346/396 SERIES CARD EDGE CONNECTOR

**EDAC INC** TORONTO, ONTARIO CANADA

THESE DRAWINGS AND SPECIFICATIONS ARE THE PROPERTY OF EDAC INC.,AND SHALL NOT BE REPRODUCED, OR COPIED OR USED AS THE BASIS FOR THE MANUFACTURE OR SALE OF APPARATUS WITHOUT WRITTEN PERMISSION.

| ACAD REFERENCE NO. | 346-ENG-MASTER   |
|--------------------|------------------|
| DRAWN: J.LEE       | DATE: APR. 22/09 |
| CHECKED:           | DATE:            |
| SCALE: N.T.S       | SHEET 1 OF 2     |
| DRAWING NUMBER     | ISSUE            |
| 346-ENG-MASTER     | 1                |
|                    |                  |