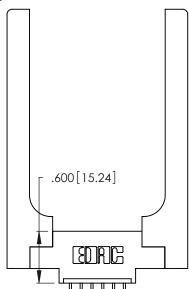

Contact Dimensions:
559-90 Degree Bend (Code 541 Contacts)
See Sheet 2 for Contact Code 555, 556, 558, 559, 560 Dimensions

PART NUMBER: 396-006-559-658

INSULATOR MATERIAL: THERMOPLASTIC POLYESTER, UL 94V-0 CONTACT MATERIAL; COPPER, NICKEL, TIN\_ALLOY CA-725 CONTACT PLATING: GOLD ON THE MATING AREA, TIN-LEAD ON THE CONTACT TAILS, NICKEL UNDERPLATE

THIS IS A C.A.D. GENERATED DRAWING DO NOT MAKE MANUAL REVISIONS TO MASTER.

ISSUE NUMBER ORIGINAL 1

346/396 SERIES CARD EDGE CONNECTOR

**EDAC INC** TORONTO, ONTARIO CANADA

THESE DRAWINGS AND SPECIFICATIONS ARE THE PROPERTY OF EDAC INC.,AND SHALL NOT BE REPRODUCED, OR COPIED OR USED AS THE BASIS FOR THE MANUFACTURE OR SALE OF APPARATUS WITHOUT WRITTEN PERMISSION.

| ACAD REFERENCE NO. | 346-ENG-MASTER   |
|--------------------|------------------|
| DRAWN: J.LEE       | DATE: APR. 22/09 |
| CHECKED:           | DATE:            |
| SCALE: N.T.S       | SHEET 1 OF 2     |
| DRAWING NUMBER     | ISSUE            |
| 346-ENG-MASTER     | 1                |
|                    |                  |