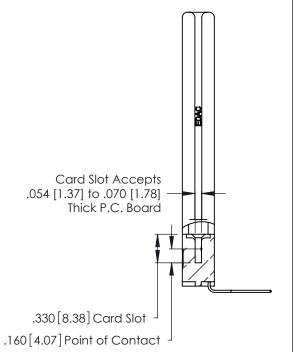

Contact Dimensions:
559-90 Degree Bend (Code 541 Contacts)
See Sheet 2 for Contact Code 555, 556, 558, 559, 560 Dimensions

PART NUMBER: 396-006-559-658

INSULATOR MATERIAL: THERMOPLASTIC POLYESTER, UL 94V-0 CONTACT MATERIAL; COPPER, NICKEL, TIN\_ALLOY CA-725 CONTACT PLATING: GOLD ON THE MATING AREA, TIN-LEAD ON THE CONTACT TAILS, NICKEL UNDERPLATE

THIS IS A C.A.D. GENERATED DRAWING DO NOT MAKE MANUAL REVISIONS TO MASTER.

ISSUE NUMBER ORIGINAL 1

346/396 SERIES CARD EDGE CONNECTOR

**EDAC INC** TORONTO, ONTARIO CANADA

THESE DRAWINGS AND SPECIFICATIONS ARE THE PROPERTY OF EDAC INC.,AND SHALL NOT BE REPRODUCED, OR COPIED OR USED AS THE BASIS FOR THE MANUFACTURE OR SALE OF APPARATUS WITHOUT WRITTEN PERMISSION.

| ACAD REFERENCE NO. | 346-ENG-MASTER   |
|--------------------|------------------|
| DRAWN: J.LEE       | DATE: APR. 22/09 |
| CHECKED:           | DATE:            |
| SCALE: N.T.S       | SHEET 1 OF 2     |
| DRAWING NUMBER     | ISSUE            |
| 346-ENG-MASTER     | 1                |
|                    |                  |