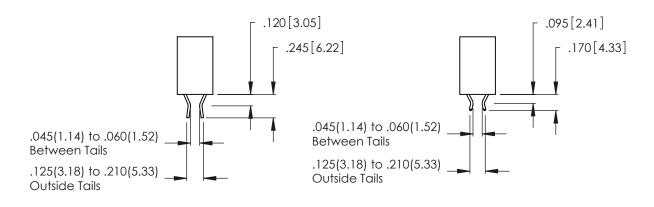

THIS IS A C.A.D. GENERATED DRAWING DO NOT MAKE MANUAL REVISIONS TO MASTER.

Contact Code 556

ISSUE NUMBER

ORIGINAL

1

**Contact Code 555** 

.165 [4.19] .045(1.14) to .060(1.52) Between Tails .375 [9.54] .125(3.18) to .210(5.33) **Outside Tails** 

**Contact Code 558** 

## **Contact Code 559**

**Contact Code 560** 

## INSULATOR MATERIAL: THERMOPLASTIC POLYESTER, UL 94V-0 CONTACT MATERIAL; COPPER, NICKEL, TIN ALLOY CA-725 CONTACT PLATING: GOLD ON THE MATING AREA, TIN-LEAD

ON THE CONTACT TAILS, NICKEL UNDERPLATE

346/396 SERIES CARD EDGE CONNECTOR CONTACT CODE 555,556,558,559,560 DIMENSIONS

**EDAC INC** TORONTO, ONTARIO CANADA

THESE DRAWINGS AND SPECIFICATIONS ARE THE PROPERTY OF EDAC INC.,AND SHALL NOT BE REPRODUCED, OR COPIED OR USED AS THE BASIS FOR THE MANUFACTURE OR SALE OF APPARATUS WITHOUT WRITTEN PERMISSION.

|   | ACAD REFERENCE NO. | 346-ENG-MASTER   |
|---|--------------------|------------------|
| S | DRAWN: J.LEE       | DATE: APR. 22/09 |
| 3 | CHECKED:           | DATE:            |
|   | SCALE: 1:1         | SHEET 2 OF 2     |
|   | DRAWING NUMBER     | ISSUE            |
|   | 346-ENG-MASTER     | 1                |