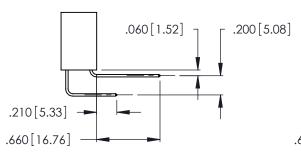

NOT MAKE MANUAL REVISIONS TO MASTER.



ISSUE NUMBER ORIGINAL 1



346/396 SERIES CARD EDGE CONNECTOR



**EDAC INC** TORONTO, ONTARIO CANADA

THESE DRAWINGS AND SPECIFICATIONS ARE THE PROPERTY OF EDAC INC.,AND SHALL NOT BE REPRODUCED, OR COPIED OR USED AS THE BASIS FOR THE MANUFACTURE OR SALE OF APPARATUS WITHOUT WRITTEN PERMISSION.

| ACAD REFERENCE NO. | 346-ENG-MASTER   |
|--------------------|------------------|
| DRAWN: J.LEE       | DATE: APR. 22/09 |
| CHECKED:           | DATE:            |
| SCALE: N.T.S       | SHEET 1 OF 2     |
| DRAWING NUMBER     | ISSUE            |
| 346-ENG-MASTER     | 1                |
|                    |                  |

THIS IS A C.A.D. GENERATED DRAWING DO NOT MAKE MANUAL REVISIONS TO MASTER.

Contact Code 556



ISSUE NUMBER

ORIGINAL

1





**Contact Code 555** 



.165 [4.19] .045(1.14) to .060(1.52) Between Tails .375 [9.54] .125(3.18) to .210(5.33) **Outside Tails** 

**Contact Code 558** 

## **Contact Code 559**

**Contact Code 560** 

## INSULATOR MATERIAL: THERMOPLASTIC POLYESTER, UL 94V-0 CONTACT MATERIAL; COPPER, NICKEL, TIN ALLOY CA-725 CONTACT PLATING: GOLD ON THE MATING AREA, TIN-LEAD

ON THE CONTACT TAILS, NICKEL UNDERPLATE

346/396 SERIES CARD EDGE CONNECTOR CONTACT CODE 555,556,558,559,560 DIMENSIONS



**EDAC INC** TORONTO, ONTARIO CANADA

THESE DRAWINGS AND SPECIFICATIONS ARE THE PROPERTY OF EDAC INC.,AND SHALL NOT BE REPRODUCED, OR COPIED OR USED AS THE BASIS FOR THE MANUFACTURE OR SALE OF APPARATUS WITHOUT WRITTEN PERMISSION.

|   | ACAD REFERENCE NO. | 346-ENG-MASTER   |
|---|--------------------|-------