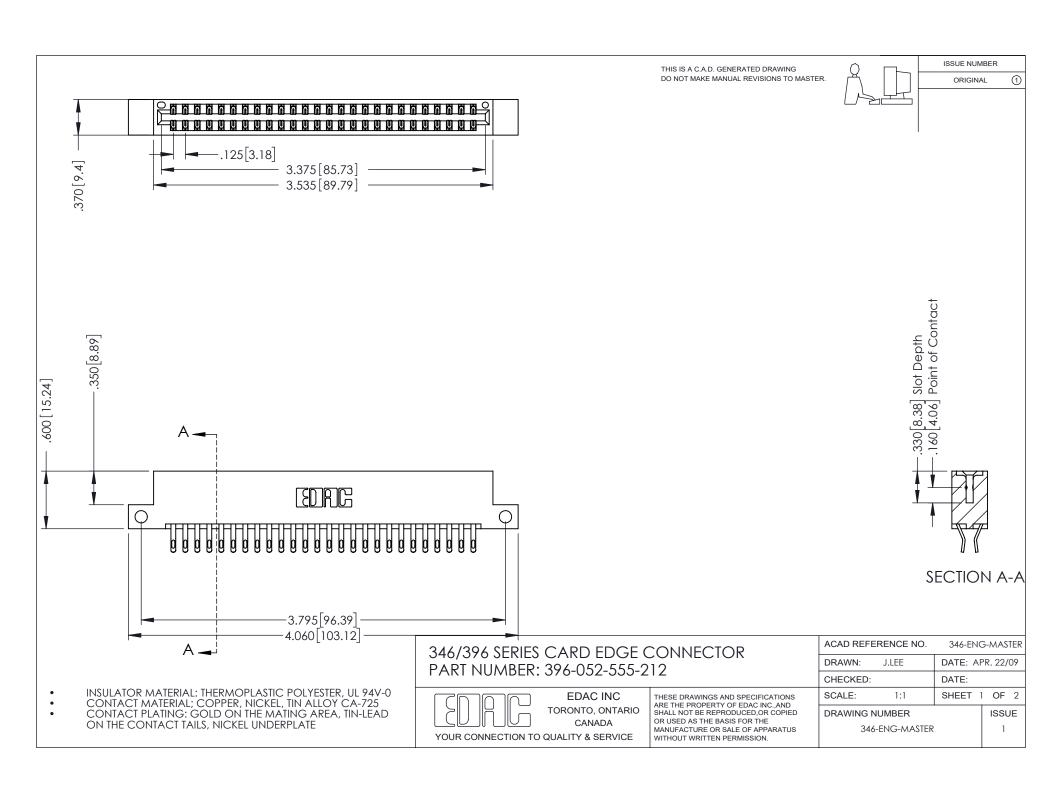

THIS IS A C.A.D. GENERATED DRAWING DO NOT MAKE MANUAL REVISIONS TO MASTER.

ORIGINAL 1

ISSUE NUMBER

**Contact Code 555** 

**Contact Code 556** 

INSULATOR MATERIAL: THERMOPLASTIC POLYESTER, UL 94V-0 CONTACT MATERIAL; COPPER, NICKEL, TIN ALLOY CA-725 CONTACT PLATING: GOLD ON THE MATING AREA, TIN-LEAD

ON THE CONTACT TAILS, NICKEL UNDERPLATE

## 346/396 SERIES CARD EDGE CONNECTOR CONTACT CODE 555,556,558,559,560 DIMENSIONS

YOUR CONNECTION TO QUALITY & SERVICE

**EDAC INC** TORONTO, ONTARIO CANADA

THESE DRAWINGS AND SPECIFICATIONS ARE THE PROPERTY OF EDAC INC.,AND SHALL NOT BE REPRODUCED, OR COPIED OR USED AS THE BASIS FOR THE MANUFACTURE OR SALE OF APPARATUS WITHOUT WRITTEN PERMISSION.