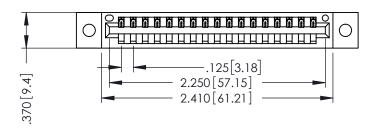

THIS IS A C.A.D. GENERATED DRAWING DO NOT MAKE MANUAL REVISIONS TO MASTER.

ISSUE NUMBER

ORIGINAL

1

INSULATOR MATERIAL: THERMOPLASTIC POLYESTER, UL 94V-0 CONTACT MATERIAL; COPPER, NICKEL, TIN ALLOY CA-725 CONTACT PLATING: GOLD ON THE MATING AREA, TIN-LEAD

ON THE CONTACT TAILS, NICKEL UNDERPLATE

346/396 SERIES CARD EDGE CONNECTOR PART NUMBER: 396-017-526-102

YOUR CONNECTION TO QUALITY & SERVICE

**EDAC INC** TORONTO, ONTARIO CANADA

ARE THE PROPERTY OF EDAC INC.,AND SHALL NOT BE REPRODUCED,OR COPIED OR USED AS THE BASIS FOR THE MANUFACTURE OR SALE OF APPARATUS WITHOUT WRITTEN PERMISSION.

THESE DRAWINGS AND SPECIFICATIONS

| ACAD REFERENCE NO. | 346-ENG-MASTER   |
|--------------------|------------------|
| DRAWN: J.LEE       | DATE: APR. 22/09 |
| CHECKED:           | DATE:            |
| SCALE: 1:1         | SHEET 1 OF 2     |
| DRAWING NUMBER     | ISSUE            |