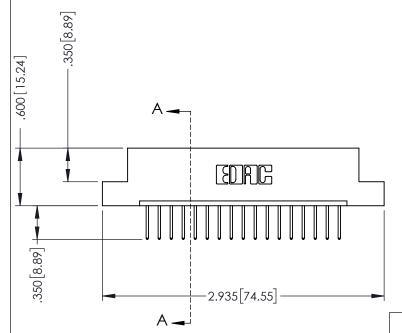

346-ENG-MASTER

.330 [8.38] Slot Depth .160 [4.06] Point of Contact

SECTION A-A

ISSUE NUMBER ORIGINAL 1

## **Contact Code 555**

## **Contact Code 556**

INSULATOR MATERIAL: THERMOPLASTIC POLYESTER, UL 94V-0 CONTACT MATERIAL; COPPER, NICKEL, TIN ALLOY CA-725 CONTACT PLATING: GOLD ON THE MATING AREA, TIN-LEAD

ON THE CONTACT TAILS, NICKEL UNDERPLATE

## 346/396 SERIES CARD EDGE CONNECTOR CONTACT CODE 555,556,558,559,560 DIMENSIONS

YOUR CONNECTION TO QUALITY & SERVICE

**EDAC INC** TORONTO, ONTARIO CANADA

THESE DRAWINGS AND SPECIFICATIONS ARE THE PROPERTY OF EDAC INC.,AND SHALL NOT BE REPRODUCED, OR COPIED OR USED AS THE BASIS FOR THE MANUFACTURE OR SALE OF APPARATUS WITHOUT WRITTEN PERMISSION.

|   | ACAD REFERENCE NO. | 346-ENG-MASTER   |
|---|--------------------|------------------|
|   | DRAWN: J.LEE       | DATE: APR. 22/09 |
| ) | CHECKED:           | DATE:            |
|   | SCALE: 1:1         | SHEET 2 OF 2     |
|   | DRAWING NUMBER     | ISSUE            |
|   | 346-ENG-MASTER     | 1                |