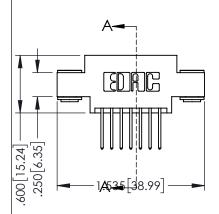

<u>Contact Dimensions:</u>
523-P.C. Tail .025 Sq.(0.64 Sq.) - Tail LG=.390(9.91)
.100 (2.54) Contact Spacing x .200 (5.08) Row Spacing

THIS IS A C.A.D. GENERATED DRAWING DO NOT MAKE MANUAL REVISIONS TO MASTE

345/395 SERIES CARD EDGE CONNECTOR

**Contact Code 558** 

Contact Code 559

**Contact Code 560** 

INSULATOR MATERIAL: THERMOPLASTIC POLYESTER, UL 94V-0 DAP MATERIAL AVAILABLE UPON REQUEST

CONTACT MATERIAL; COPPER ALLOY CONTACT PLATING: GOLD ON THE MATING AREA, TIN PLATING ON THE CONTACT TAILS, NICKEL UNDERPLATE

345/395 SERIES CARD EDGE CONNECTOR CONTACT CODE 555,556,558,559,560 DIMENSIONS

YOUR CONNECTION TO QUALITY & SERVICE

ACAD REFERENCE NO. 345-ENG-MASTER DATE:MAY.16/2017 DRAWN: R.STA.MONICA 1:1 SHEET 2 OF 2