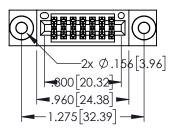

<u>Contact Dimensions:</u>
523-P.C. Tail .025 Sq.(0.64 Sq.) - Tail LG=.390(9.91)
.100 (2.54) Contact Spacing x .200 (5.08) Row Spacing

THIS IS A C.A.D. GENERATED DRAWING DO NOT MAKE MANUAL REVISIONS TO MASTE

345/395 SERIES CARD EDGE CONNECTOR

**Contact Code 558** 

Contact Code 559

**Contact Code 560** 

INSULATOR MATERIAL: THERMOPLASTIC POLYESTER, UL 94V-0 DAP MATERIAL AVAILABLE UPON REQUEST

CONTACT MATERIAL; COPPER ALLOY CONTACT PLATING: GOLD ON THE MATING AREA, TIN PLATING ON THE CONTACT TAILS, NICKEL UNDERPLATE

345/395 SERIES CARD EDGE CONNECTOR CONTACT CODE 555,556,558,559,560 DIMENSIONS

YOUR CONNECTION TO QUALITY & SERVICE

ACAD REFERENCE NO. 345-ENG-MASTER DATE:MAY.16/2017 DRAWN: R.STA.MONICA 1:1 SHEET 2 OF 2