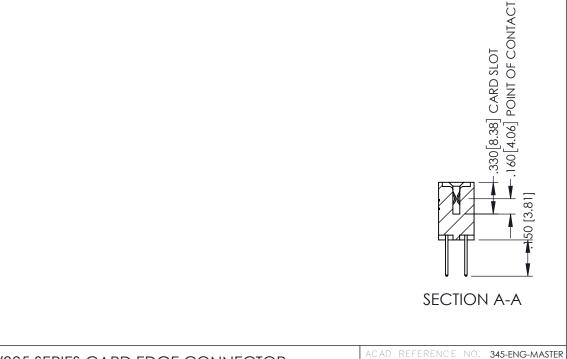

345/395 SERIES CARD EDGE CONNECTOR

**Contact Code 558** 

Contact Code 559

**Contact Code 560** 

INSULATOR MATERIAL: THERMOPLASTIC POLYESTER, UL 94V-0 DAP MATERIAL AVAILABLE UPON REQUEST

CONTACT MATERIAL; COPPER ALLOY CONTACT PLATING: GOLD ON THE MATING AREA, TIN PLATING ON THE CONTACT TAILS, NICKEL UNDERPLATE

345/395 SERIES CARD EDGE CONNECTOR CONTACT CODE 555,556,558,559,560 DIMENSIONS

YOUR CONNECTION TO QUALITY & SERVICE

ACAD REFERENCE NO. 345-ENG-MASTER DATE:MAY.16/2017 DRAWN: R.STA.MONICA 1:1 SHEET 2 OF 2