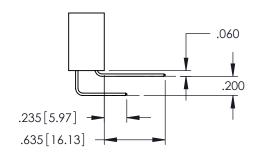

<u>Contact Dimensions:</u>
523-P.C. Tail .025 Sq.(0.64 Sq.) - Tail LG=.390(9.91)
.100 (2.54) Contact Spacing x .200 (5.08) Row Spacing

THIS IS A C.A.D. GENERATED DRAWING DO NOT MAKE MANUAL REVISIONS TO MASTE

345/395 SERIES CARD EDGE CONNECTOR

**Contact Code 558** 

Contact Code 559

**Contact Code 560** 

INSULATOR MATERIAL: THERMOPLASTIC POLYESTER, UL 94V-0 DAP MATERIAL AVAILABLE UPON REQUEST

CONTACT MATERIAL; COPPER ALLOY CONTACT PLATING: GOLD ON THE MATING AREA, TIN PLATING ON THE CONTACT TAILS, NICKEL UNDERPLATE

345/395 SERIES CARD EDGE CONNECTOR CONTACT CODE 555,556,558,559,560 DIMENSIONS

YOUR CONNECTION TO QUALITY & SERVICE

ACAD REFERENCE NO. 345-ENG-MASTER DATE:MAY.16/2017 DRAWN: R.STA.MONICA 1:1 SHEET 2 OF 2