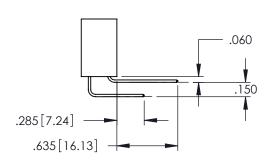

<u>Contact Dimensions:</u>
523-P.C. Tail .025 Sq.(0.64 Sq.) - Tail LG=.390(9.91)
.100 (2.54) Contact Spacing x .200 (5.08) Row Spacing

THIS IS A C.A.D. GENERATED DRAWING DO NOT MAKE MANUAL REVISIONS TO MASTE