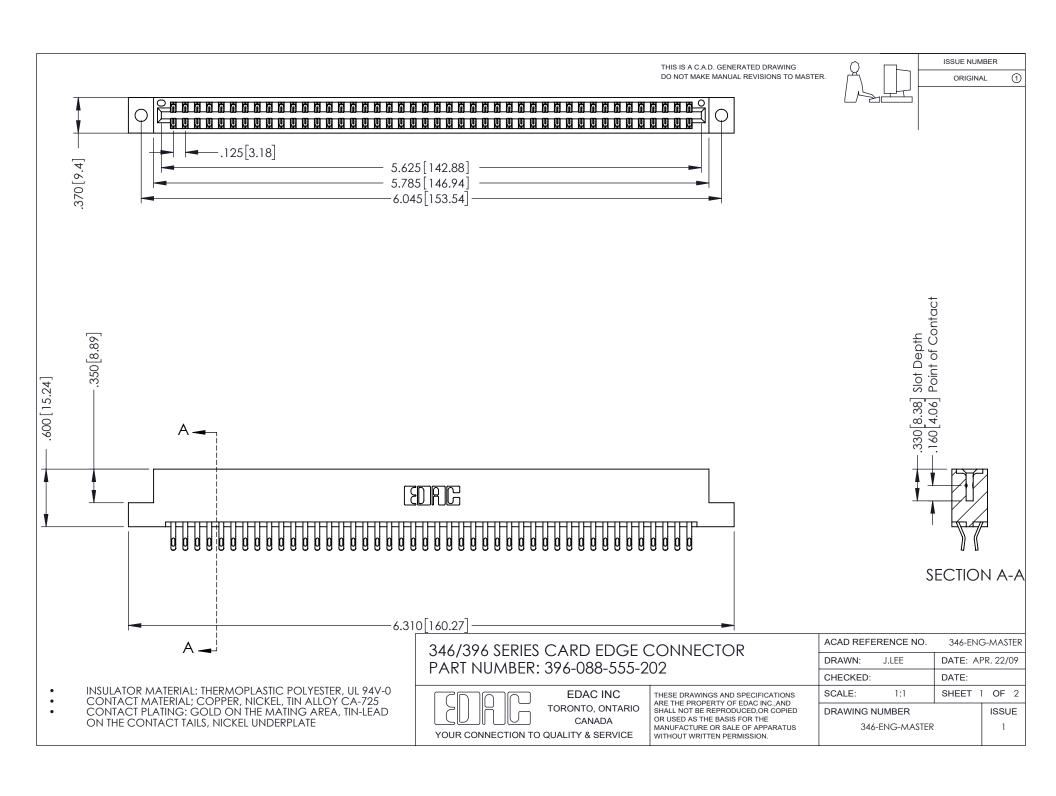

## **Contact Code 556**

INSULATOR MATERIAL: THERMOPLASTIC POLYESTER, UL 94V-0 CONTACT MATERIAL; COPPER, NICKEL, TIN ALLOY CA-725 CONTACT PLATING: GOLD ON THE MATING AREA, TIN-LEAD

ON THE CONTACT TAILS, NICKEL UNDERPLATE

## 346/396 SERIES CARD EDGE CONNECTOR CONTACT CODE 555,556,558,559,560 DIMENSIONS

YOUR CONNECTION TO QUALITY & SERVICE

**EDAC INC** TORONTO, ONTARIO CANADA

THESE DRAWINGS AND SPECIFICATIONS ARE THE PROPERTY OF EDAC INC.,AND SHALL NOT BE REPRODUCED, OR COPIED OR USED AS THE BASIS FOR THE MANUFACTURE OR SALE OF APPARATUS WITHOUT WRITTEN PERMISSION.