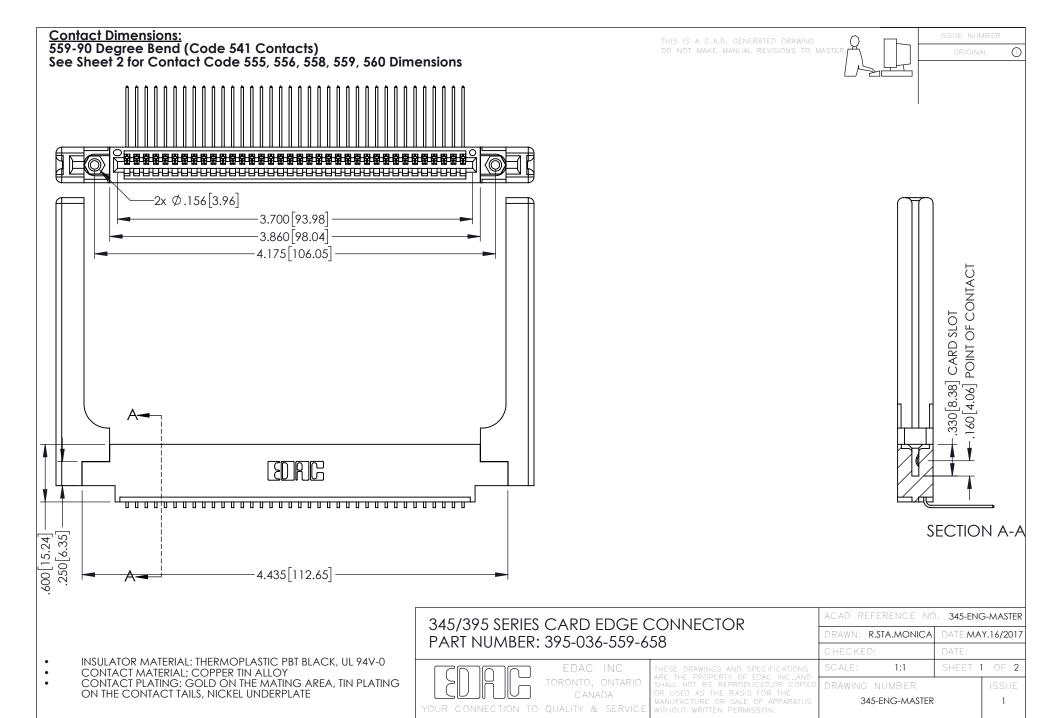

345/395 SERIES CARD EDGE CONNECTOR CONTACT CODE 555,556,558,559,560 DIMENSIONS

.060

.150

YOUR CONNECTION TO QUALITY & SERVICE

|    | ACAD REFERENCE NO   | . 345-ENG-MASTER |
|----|---------------------|------------------|
| 5  | DRAWN: R.STA.MONICA | DATE:MAY.16/2017 |
|    | CHECKED:            | DATE:            |
| ,  | SCALE: 1:1          | SHEET 2 OF 2     |
| ĒD | DRAWING NUMBER      | ISSUE            |