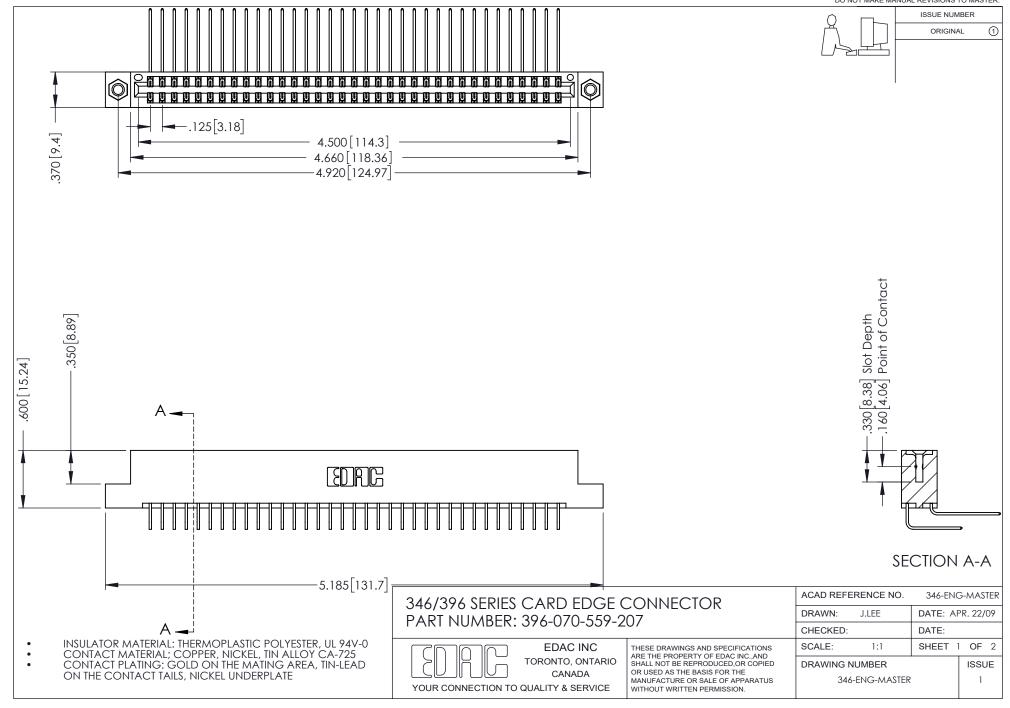

## **Contact Code 556**

INSULATOR MATERIAL: THERMOPLASTIC POLYESTER, UL 94V-0 CONTACT MATERIAL; COPPER, NICKEL, TIN ALLOY CA-725 CONTACT PLATING: GOLD ON THE MATING AREA, TIN-LEAD

ON THE CONTACT TAILS, NICKEL UNDERPLATE

## 346/396 SERIES CARD EDGE CONNECTOR CONTACT CODE 555,556,558,559,560 DIMENSIONS

YOUR CONNECTION TO QUALITY & SERVICE

**EDAC INC** TORONTO, ONTARIO CANADA

THESE DRAWINGS AND SPECIFICATIONS ARE THE PROPERTY OF EDAC INC.,AND SHALL NOT BE REPRODUCED, OR COPIED OR USED AS THE BASIS FOR THE MANUFACTURE OR SALE OF APPARATUS WITHOUT WRITTEN PERMISSION.