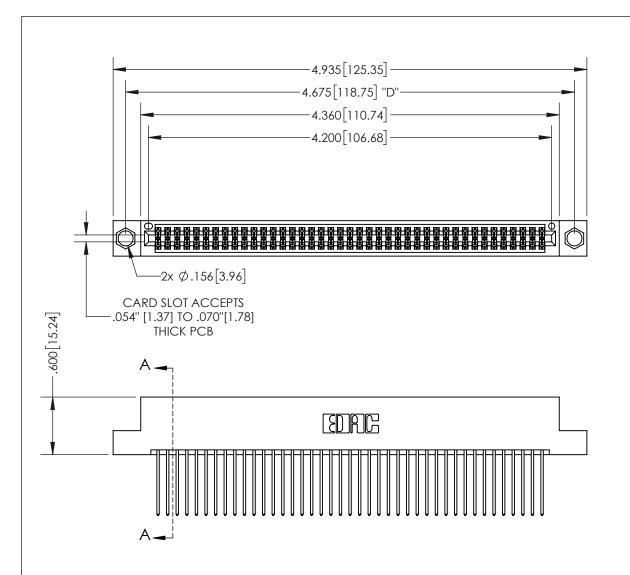

THIS IS A C.A.D. GENERATED DRAWING DO NOT MAKE MANUAL REVISIONS TO MASTER.

ISSUE NUMBER ORIGINAL

(1)

.160 4.06 POINT OF CONTACT .330[8.38] -.370[9.4] **CARD SLOT** .150 [3.81]

SECTION A-A

<u>Contact Dimensions:</u> 542-Wire Wrap .025 Sq.(0.64 Sq.) - Tail LG=.645(16.38) .100 (2.54) Contact Spacing x .200 (5.08) Row Spacing

INSULATOR MATERIAL: THERMOPLASTIC PBT, UL 94V-0 CONTACT MATERIAL; COPPER TIN ALLOY CONTACT PLATING: GOLD ON THE MATING AREA, TIN PLATING ON THE CONTACT TAILS, NICKEL UNDERPLATE

345/395 SERIES CARD EDGE CONNECTOR PART NUMBER: 395-082-542-204