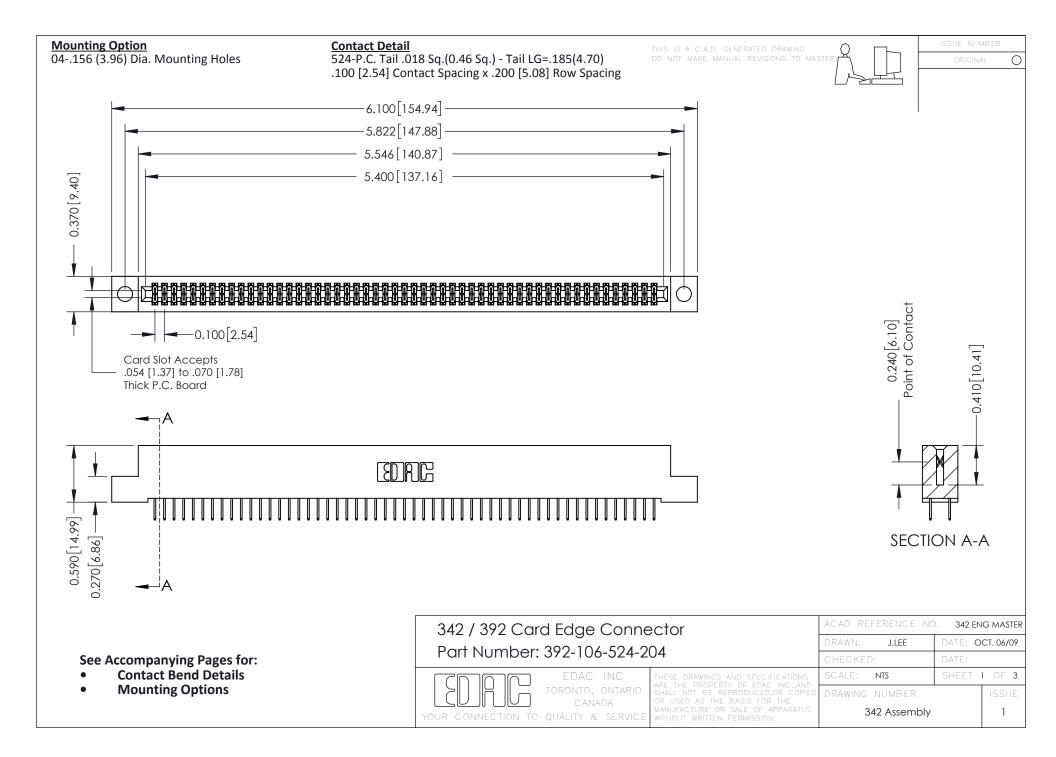

THIS IS A C.A.D. GENERATED DRAWING DO NOT MAKE MANUAL REVISIONS TO MASTER. ISSUE NUMBER

ORIGINAL

1



| 342 / 392 Series Card Edge Connector<br>Contact Bend Detail |                                                                                                                                                                                                  | ACAD REFERENCE NO. 342 ENG MASTER |             |                  |        |
|-------------------------------------------------------------|--------------------------------------------------------------------------------------------------------------------------------------------------------------------------------------------------|-----------------------------------|-------------|------------------|--------|
|