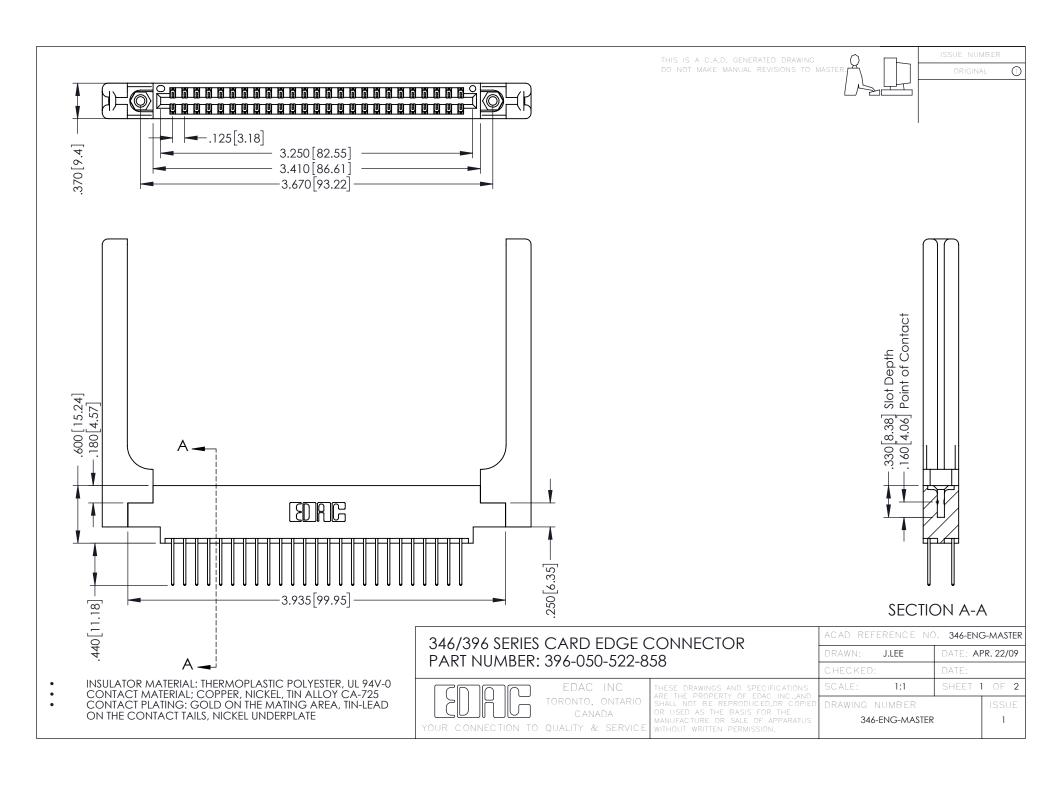

**Contact Code 555** 

**Contact Code 556** 

INSULATOR MATERIAL: THERMOPLASTIC POLYESTER, UL 94V-0 CONTACT MATERIAL; COPPER, NICKEL, TIN ALLOY CA-725

CONTACT PLATING: GOLD ON THE MATING AREA, TIN-LEAD ON THE CONTACT TAILS, NICKEL UNDERPLATE

## 346/396 SERIES CARD EDGE CONNECTOR CONTACT CODE 555,556,558,559,560 DIMENSIONS

YOUR CONNECTION TO QUALITY & SERVICE

|   | ACAD REFERENCE NO. 346-ENG-MASTER |                  |
|---|-----------------------------------|------------------|
|   | DRAWN: J.LEE                      | DATE: APR. 22/09 |
|   | CHECKED:                          | DATE:            |
|   | SCALE: 1:1                        | SHEET 2 OF 2     |
| D | DRAWING NUMBER                    | ISSUE            |

346-ENG-MASTER