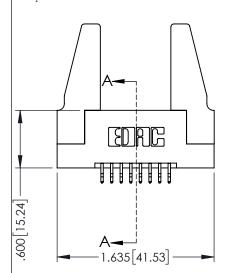

| 345/395 SERIES CARD EDGE CONNECTOR |                                                                                                                                                                                                 | ACAD REFERENCE NO. 345-ENG-MASTER |               |                 |           |
|------------------------------------|-------------------------------------------------------------------------------------------------------------------------------------------------------------------------------------------------|-----------------------------------|---------------|-----------------|-----------|
|                                    |                                                                                                                                                                                                 | DRAWN:                            | R.STA.MONICA  | DATE: <b>MA</b> | Y.16/2017 |
|                                    |                                                                                                                                                                                                 | CHECKE                            | D:            | DATE:           |           |
| CANADA                             | THESE DRAWINGS AND SPECIFICATIONS ARE THE PROPERTY OF EDAC INC.,AND SHALL NOT BE REPRODUCED,OR COPIED OR USED AS THE BASIS FOR THE MANUFACTURE OR SALE OF APPARATUS WITHOUT WRITTEN PERMISSION. | SCALE:                            | 1:1           | SHEET '         | OF 2      |
|                                    |                                                                                                                                                                                                 | DRAWING                           | NUMBER        |                 | ISSUE     |
|                                    |                                                                                                                                                                                                 | 3.                                | 45-ENG-MASTER |                 | 1         |