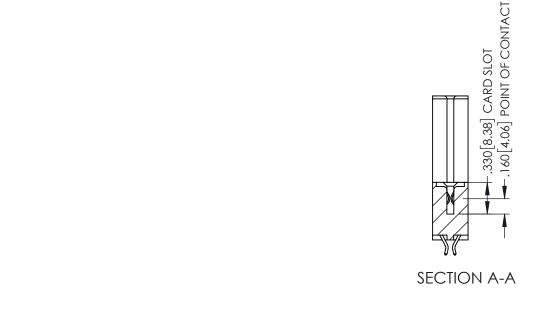

| 345/395 SERIES CARD EDGE CONNECTOR |                                                                                                                                                                                                 | ACAD REFERENCE NO. 345-ENG-MASTER |               |                 |           |
|------------------------------------|-------------------------------------------------------------------------------------------------------------------------------------------------------------------------------------------------|-----------------------------------|---------------|-----------------|-----------|
|                                    |                                                                                                                                                                                                 | DRAWN:                            | R.STA.MONICA  | DATE: <b>MA</b> | Y.16/2017 |
|                                    |                                                                                                                                                                                                 | CHECKE                            | D:            | DATE:           |           |
| CANADA                             | THESE DRAWINGS AND SPECIFICATIONS ARE THE PROPERTY OF EDAC INC.,AND SHALL NOT BE REPRODUCED,OR COPIED OR USED AS THE BASIS FOR THE MANUFACTURE OR SALE OF APPARATUS WITHOUT WRITTEN PERMISSION. | SCALE:                            | 1:1           | SHEET '         | OF 2      |
|                                    |                                                                                                                                                                                                 | DRAWING                           | NUMBER        |                 | ISSUE     |
|                                    |                                                                                                                                                                                                 | 3.                                | 45-ENG-MASTER |                 | 1         |