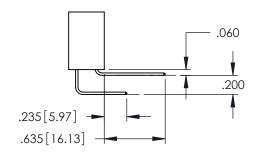

Contact Dimensions:
556-Extender Board Bend (Code 520 Contacts)
See Sheet 2 for Contact Code 555, 556, 558, 559, 560 Dimensions

ACAD REFERENCE NO. 345-ENG-MASTER

1

- INSULATOR MATERIAL: THERMOPLASTIC PBT BLACK, UL 94V-0
- CONTACT MATERIAL; COPPER TIN ALLOY CONTACT PLATING: GOLD ON THE MATING AREA, TIN PLATING ON THE CONTACT TAILS, NICKEL UNDERPLATE

**Contact Code 558** 

Contact Code 559

Contact Code 560

INSULATOR MATERIAL: THERMOPLASTIC POLYESTER, UL 94V-0

DAP MATERIAL AVAILABLE UPON REQUEST

CONTACT MATERIAL; COPPER ALLOY CONTACT PLATING: GOLD ON THE MATING AREA, TIN PLATING ON THE CONTACT TAILS, NICKEL UNDERPLATE

345/395 SERIES CARD EDGE CONNECTOR CONTACT CODE 555,556,558,559,560 DIMENSIONS

YOUR CONNECTION TO QUALITY & SERVICE

ACAD REFERENCE NO. 345-ENG-MASTER DATE:MAY.16/2017 DRAWN: R.STA.MONICA 1:1 SHEET 2 OF 2