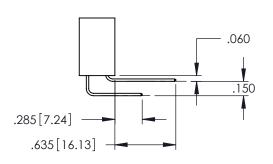

Contact Dimensions:
556-Extender Board Bend (Code 520 Contacts)
See Sheet 2 for Contact Code 555, 556, 558, 559, 560 Dimensions

ACAD REFERENCE NO. 345-ENG-MASTER

1

- INSULATOR MATERIAL: THERMOPLASTIC PBT BLACK, UL 94V-0
- CONTACT MATERIAL; COPPER TIN ALLOY CONTACT PLATING: GOLD ON THE MATING AREA, TIN PLATING ON THE CONTACT TAILS, NICKEL UNDERPLATE