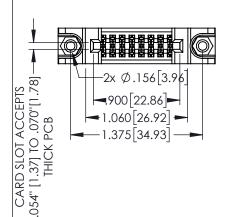

Contact Dimensions:
556-Extender Board Bend (Code 520 Contacts)
See Sheet 2 for Contact Code 555, 556, 558, 559, 560 Dimensions

ACAD REFERENCE NO. 345-ENG-MASTER

1

- INSULATOR MATERIAL: THERMOPLASTIC PBT BLACK, UL 94V-0
- CONTACT MATERIAL; COPPER TIN ALLOY CONTACT PLATING: GOLD ON THE MATING AREA, TIN PLATING ON THE CONTACT TAILS, NICKEL UNDERPLATE

| 345/395 SERIES CARD EDGE CONNECTOR |                                                                                                                                                                                                 | ACAD REFERENCE NO. 345-ENG-MASTER |               |                 |           |
|------------------------------------|-------------------------------------------------------------------------------------------------------------------------------------------------------------------------------------------------|-----------------------------------|---------------|-----------------|-----------|
|                                    |                                                                                                                                                                                                 | DRAWN:                            | R.STA.MONICA  | DATE: <b>MA</b> | Y.16/2017 |
|                                    |                                                                                                                                                                                                 | CHECKE                            | D:            | DATE:           |           |
| CANADA                             | THESE DRAWINGS AND SPECIFICATIONS ARE THE PROPERTY OF EDAC INC.,AND SHALL NOT BE REPRODUCED,OR COPIED OR USED AS THE BASIS FOR THE MANUFACTURE OR SALE OF APPARATUS WITHOUT WRITTEN PERMISSION. | SCALE:                            | 1:1           | SHEET '         | OF 2      |
|                                    |                                                                                                                                                                                                 | DRAWING                           | NUMBER        |                 | ISSUE     |
|                                    |                                                                                                                                                                                                 | 3.                                | 45-ENG-MASTER |                 | 1         |