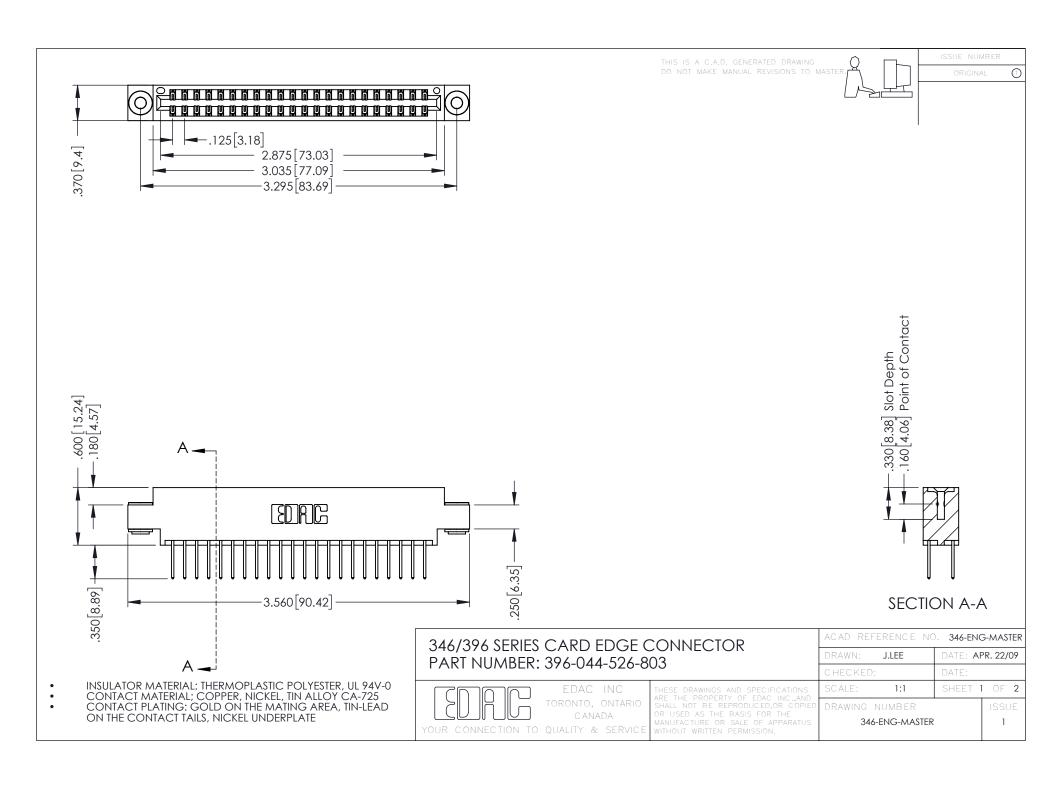

**Contact Code 555** 

**Contact Code 556** 

INSULATOR MATERIAL: THERMOPLASTIC POLYESTER, UL 94V-0 CONTACT MATERIAL; COPPER, NICKEL, TIN ALLOY CA-725

CONTACT PLATING: GOLD ON THE MATING AREA, TIN-LEAD ON THE CONTACT TAILS, NICKEL UNDERPLATE