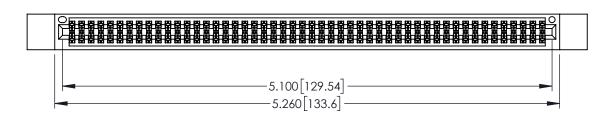

| 345/395 SERIES CARD EDGE CONNECTOR |
|------------------------------------|
| PART NUMBER: 395-100-520-512       |

EDAC INC TORONTO, ONTARIO CANADA

YOUR CONNECTION TO QUALITY & SERVICE WITHOUT

| <b>'</b> )                                                        |                   |  |
|-------------------------------------------------------------------|-------------------|--|
| 2                                                                 | CHECKED:          |  |
| THESE DRAWINGS AND SPECIFICATIONS ARE THE PROPERTY OF EDAC INCAND | SCALE: 1:1        |  |
| SHALL NOT BE REPRODUCED,OR COPIED OR USED AS THE BASIS FOR THE    | DRAWING NUMB      |  |
| MANUFACTURE OR SALE OF APPARATUS                                  | 345-ENG- <i>N</i> |  |

| ACAD REFERENCE NO. 345-ENG-MASTER    |         |       |  |
|--------------------------------------|---------|-------|--|
| DRAWN: R.STA.MONICA DATE:MAY.16/2017 |         |       |  |
| CHECKED:                             | DATE:   |       |  |
| SCALE: 1:1                           | SHEET 1 | OF 2  |  |
| DRAWING NUMBER                       |         | ISSUE |  |
| 345-ENG-MASTER                       |         | 1     |  |