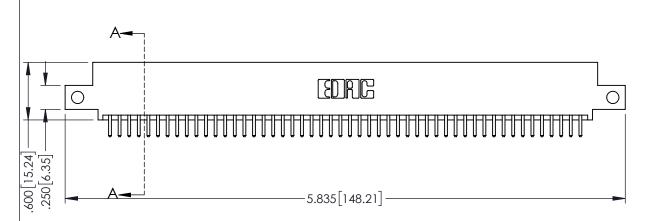

<u>Contact Dimensions:</u>
520-P.C. Tail .030x.018(0.76x0.46) - Tail LG=.175(4.45)
.100 (2.54) Contact Spacing x .200 (5.08) Row Spacing

THIS IS A C.A.D. GENERATED DRAWING DO NOT MAKE MANUAL REVISIONS TO MASTEI

ORIGINAL

1

SECZION A-A NOILO3S

A-V NOILO3S

-160[4.06] POINT OF CONTACT

- INSULATOR MATERIAL: THERMOPLASTIC PBT BLACK, UL 94V-0
- CONTACT MATERIAL; COPPER TIN ALLOY
   CONTACT PLATING: GOLD ON THE MATING AREA, TIN PLATING ON THE CONTACT TAILS, NICKEL UNDERPLATE

| 345/395 SERIES CARD EDGE CONNECTOR |
|------------------------------------|
| PART NUMBER: 395-100-520-512       |

EDAC INC TORONTO, ONTARIO CANADA

YOUR CONNECTION TO QUALITY & SERVICE WITHOUT

| <b>'</b> )                                                        |                   |  |
|-------------------------------------------------------------------|-------------------|--|
| 2                                                                 | CHECKED:          |  |
| THESE DRAWINGS AND SPECIFICATIONS ARE THE PROPERTY OF EDAC INCAND | SCALE: 1:1        |  |
| SHALL NOT BE REPRODUCED,OR COPIED OR USED AS THE BASIS FOR THE    | DRAWING NUMB      |  |
| MANUFACTURE OR SALE OF APPARATUS                                  | 345-ENG- <i>N</i> |  |

| ACAD REFERENCE NO. 345-ENG-MASTER    |         |       |  |
|--------------------------------------|---------|-------|--|
| DRAWN: R.STA.MONICA DATE:MAY.16/2017 |         |       |  |
| CHECKED:                             | DATE:   |       |  |
| SCALE: 1:1                           | SHEET 1 | OF 2  |  |
| DRAWING NUMBER                       |         | ISSUE |  |
| 345-ENG-MASTER                       |         | 1     |  |