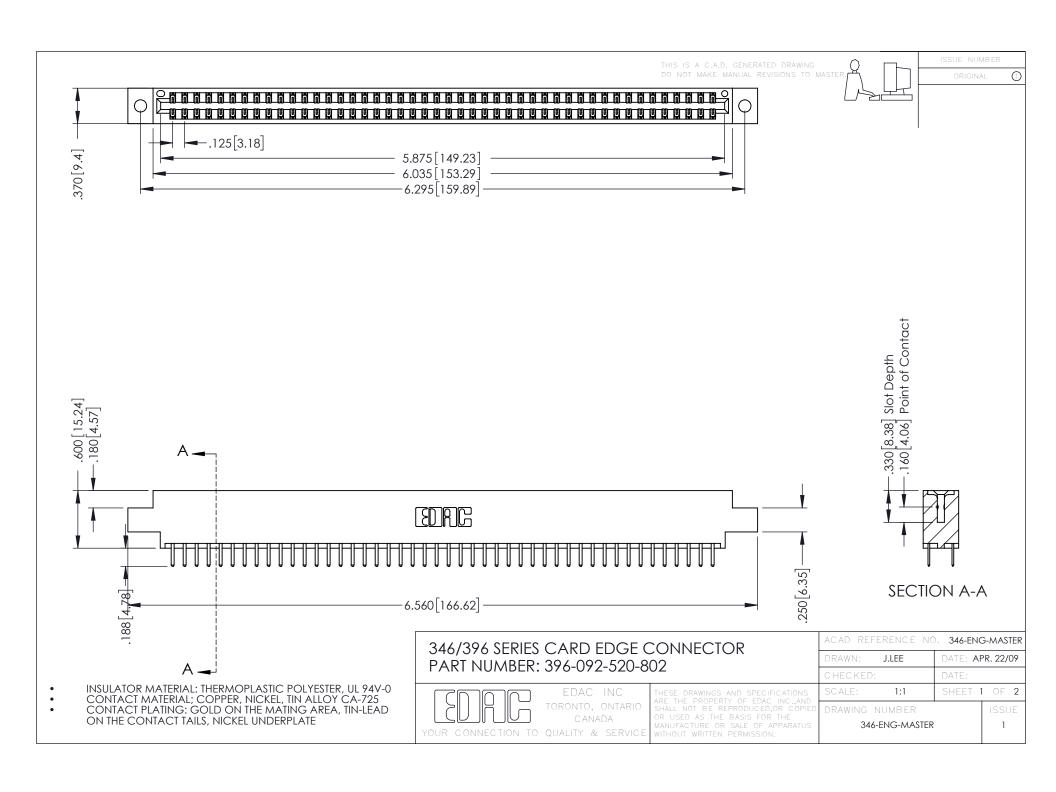

**Contact Code 555** 

**Contact Code 556** 

INSULATOR MATERIAL: THERMOPLASTIC POLYESTER, UL 94V-0 CONTACT MATERIAL; COPPER, NICKEL, TIN ALLOY CA-725

CONTACT PLATING: GOLD ON THE MATING AREA, TIN-LEAD ON THE CONTACT TAILS, NICKEL UNDERPLATE

## 346/396 SERIES CARD EDGE CONNECTOR CONTACT CODE 555,556,558,559,560 DIMENSIONS

YOUR CONNECTION TO QUALITY & SERVICE

|   | ACAD REFERENCE NO. 346-ENG-MASTER |                         |
|---|-----------------------------------|-------------------------|
|   | DRAWN: J.LEE                      | DATE: <b>APR. 22/09</b> |
|   | CHECKED:                          | DATE:                   |
|   | SCALE: 1:1                        | SHEET 2 OF 2            |
| D | DRAWING NUMBER                    | ISSUE                   |

346-ENG-MASTER