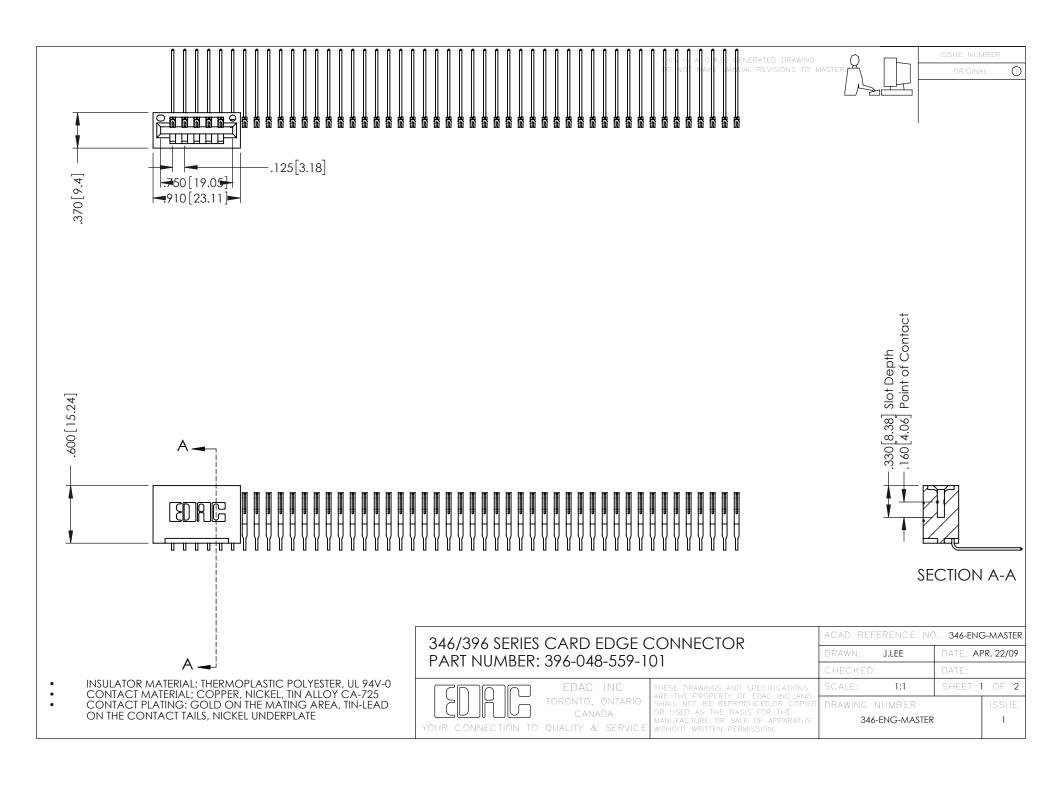

**Contact Code 555** 

**Contact Code 556** 

INSULATOR MATERIAL: THERMOPLASTIC POLYESTER, UL 94V-0 CONTACT MATERIAL; COPPER, NICKEL, TIN ALLOY CA-725

CONTACT PLATING: GOLD ON THE MATING AREA, TIN-LEAD ON THE CONTACT TAILS, NICKEL UNDERPLATE