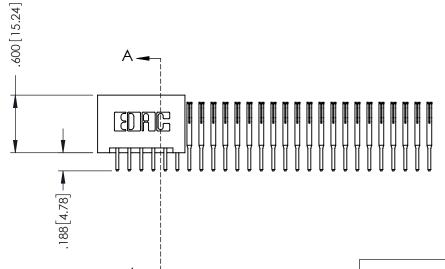

ISSUE NUMBER

.120[3.05] .095[2.41] .170 [4.33] .245 [6.22] .125(3.18) to .210(5.33) .125(3.18) to .210(5.33) Outside Tails **Outside Tails** .045(1.14) to .060(1.52) .125(3.18) to .210(5.33) Between Tails Outside Tails

.060 [1.52] .060 [1.52] .150[3.81] .200 [5.08] .210[5.33] -.260[6.6] -.660[16.76] -.660 [16.76]

**Contact Code 555** 

.165[4.19] .375 [9.54] .125(3.18) to .210(5.33) .125(3.18) to .210(5.33)

**Contact Code 558** 

**Contact Code 559** 

**Contact Code 560** 

INSULATOR MATERIAL: THERMOPLASTIC POLYESTER, UL 94V-0 CONTACT MATERIAL; COPPER, NICKEL, TIN ALLOY CA-725

CONTACT PLATING: GOLD ON THE MATING AREA, TIN-LEAD ON THE CONTACT TAILS, NICKEL UNDERPLATE