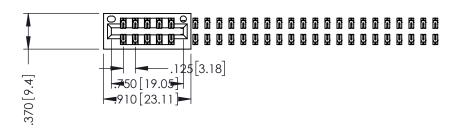

THIS IS A C.A.D. GENERATED DRAWING DO NOT MAKE MANUAL REVISIONS TO MASTER.

ISSUE NUMBER

ORIGINAL

1

.330 [8.38] Slot Depth .160 [4.06] Point of Contact

**SECTION A-A** 

346/396 SERIES CARD EDGE CONNECTOR PART NUMBER: 396-054-520-201

INSULATOR MATERIAL: THERMOPLASTIC POLYESTER, UL 94V-0 CONTACT MATERIAL; COPPER, NICKEL, TIN ALLOY CA-725 CONTACT PLATING: GOLD ON THE MATING AREA, TIN-LEAD ON THE CONTACT TAILS, NICKEL UNDERPLATE

ORIGINAL 1