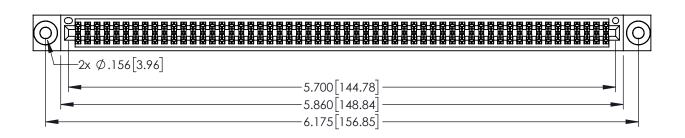

1

INSULATOR MATERIAL: THERMOPLASTIC PBT BLACK, UL 94V-0

CONTACT MATERIAL; COPPER TIN ALLOY CONTACT PLATING: GOLD ON THE MATING AREA, TIN PLATING ON THE CONTACT TAILS, NICKEL UNDERPLATE

345/395 SERIES CARD EDGE CONNECTOR PART NUMBER: 395-112-555-803