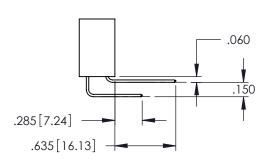

1

INSULATOR MATERIAL: THERMOPLASTIC PBT BLACK, UL 94V-0

CONTACT MATERIAL; COPPER TIN ALLOY CONTACT PLATING: GOLD ON THE MATING AREA, TIN PLATING ON THE CONTACT TAILS, NICKEL UNDERPLATE

345/395 SERIES CARD EDGE CONNECTOR PART NUMBER: 395-112-555-803

345/395 SERIES CARD EDGE CONNECTOR CONTACT CODE 555,556,558,559,560 DIMENSIONS

YOUR CONNECTION TO QUALITY & SERVICE

ACAD REFERENCE NO. 345-ENG-MASTER DATE:MAY.16/2017 DRAWN: R.STA.MONICA 1:1 SHEET 2 OF 2