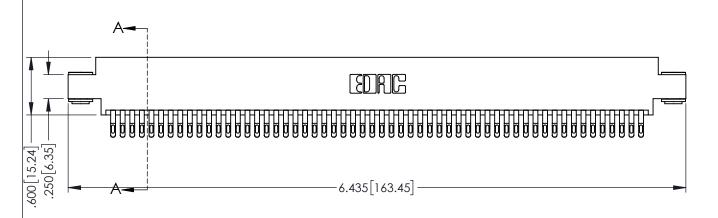

**Contact Code 558** 

Contact Code 559

**Contact Code 560** 

INSULATOR MATERIAL: THERMOPLASTIC POLYESTER, UL 94V-0

DAP MATERIAL AVAILABLE UPON REQUEST

CONTACT MATERIAL; COPPER ALLOY CONTACT PLATING: GOLD ON THE MATING AREA, TIN PLATING ON THE CONTACT TAILS, NICKEL UNDERPLATE