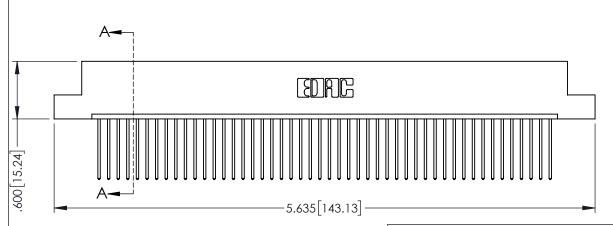

<u>Contact Dimensions:</u>
542-Wire Wrap .025 Sq.(0.64 Sq.) - Tail LG=.645(16.38)
.100 (2.54) Contact Spacing x .200 (5.08) Row Spacing

THIS IS A C.A.D. GENERATED DRAWING
DO NOT MAKE MANUAL REVISIONS TO MAS

ISSUE NUMBER

ORIGINAL

1

345/395 SERIES CARD EDGE CONNECTOR PART NUMBER: 395-048-542-102

INSULATOR MATERIAL: THERMOPLASTIC PBT BLACK, UL 94V-0
CONTACT MATERIAL; COPPER TIN ALLOY
CONTACT PLATING: GOLD ON THE MATING AREA, TIN PLATING
ON THE CONTACT TAILS, NICKEL UNDERPLATE