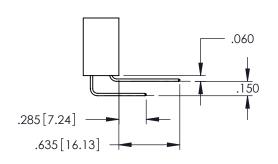

HE CONTACT TAILS, NICKEL UNDERPLATE

EDNG

EDAC INC TORONTO, ONTARIO CANADA

YOUR CONNECTION TO QUALITY & SERVICE WI

THESE DRAWINGS AND SPECIFICATIONS ARE THE PROPERTY OF EDAC INC.,AND SHALL NOT BE REPRODUCED,OR COPIED OR USED AS THE BASIS FOR THE MANUFACTURE OR SALE OF APPARATUS WITHOUT WRITTEN PERMISSION.

| ACAD RI        | EFERENCE NO  | . 345-ENC       | G-MASTER  |
|----------------|--------------|-----------------|-----------|
| DRAWN:         | R.STA.MONICA | DATE: <b>MA</b> | Y.16/2017 |
| CHECKE         | D:           | DATE:           |           |
| SCALE:         | 1:1          | SHEET 1         | OF 2      |
| DRAWING NUMBER |              |                 | ISSUE     |
|                |              |                 |           |

TING NUMBER ISSUE 345-ENG-MASTER 1









## **Contact Code 558**

## Contact Code 559

## **Contact Code 560**

INSULATOR MATERIAL: THERMOPLASTIC POLYESTER, UL 94V-0 DAP MATERIAL AVAILABLE UPON REQUEST

CONTACT MATERIAL; COPPER ALLOY CONTACT PLATING: GOLD ON THE MATING AREA, TIN PLATING ON THE CONTACT TAILS, NICKEL UNDERPLATE

## 345/395 SERIES CARD EDGE CONNECTOR CONTACT CODE 555,556,558,559,560 DIMENSIONS

YOUR CONNECTION TO QUALITY & SERVICE

|   | ACAD REFERENCE NO. 345-ENG-MASTER |                  |  |  |
|---|-----------------------------------|------------------|--|--|
|   | DRAWN: R.STA.MONICA               | DATE:MAY.16/2017 |  |  |
|   | CHECKED:                          | DATE:            |  |  |
|   | SCALE: 1:1                        | SHEET 2 OF 2     |  |  |
| D | DRAWING NUMBER                    | ISSUE