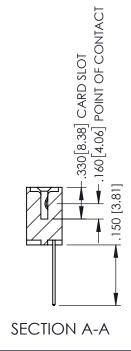

## **Contact Code 558**

## Contact Code 559

## **Contact Code 560**

INSULATOR MATERIAL: THERMOPLASTIC POLYESTER, UL 94V-0 DAP MATERIAL AVAILABLE UPON REQUEST

CONTACT MATERIAL; COPPER ALLOY CONTACT PLATING: GOLD ON THE MATING AREA, TIN PLATING ON THE CONTACT TAILS, NICKEL UNDERPLATE