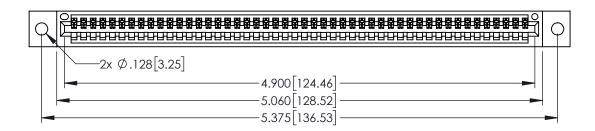

<u>Contact Dimensions:</u>
542-Wire Wrap .025 Sq.(0.64 Sq.) - Tail LG=.645(16.38)
.100 (2.54) Contact Spacing x .200 (5.08) Row Spacing

THIS IS A C.A.D. GENERATED DRAWING
DO NOT MAKE MANUAL REVISIONS TO MAS

ISSUE NUMBER

ORIGINAL

1

345/395 SERIES CARD EDGE CONNECTOR PART NUMBER: 395-048-542-102

INSULATOR MATERIAL: THERMOPLASTIC PBT BLACK, UL 94V-0
CONTACT MATERIAL; COPPER TIN ALLOY
CONTACT PLATING: GOLD ON THE MATING AREA, TIN PLATING
ON THE CONTACT TAILS, NICKEL UNDERPLATE