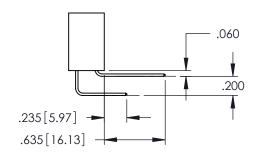

<u>Contact Dimensions:</u>
542-Wire Wrap .025 Sq.(0.64 Sq.) - Tail LG=.645(16.38)
.100 (2.54) Contact Spacing x .200 (5.08) Row Spacing

THIS IS A C.A.D. GENERATED DRAWING
DO NOT MAKE MANUAL REVISIONS TO MAS