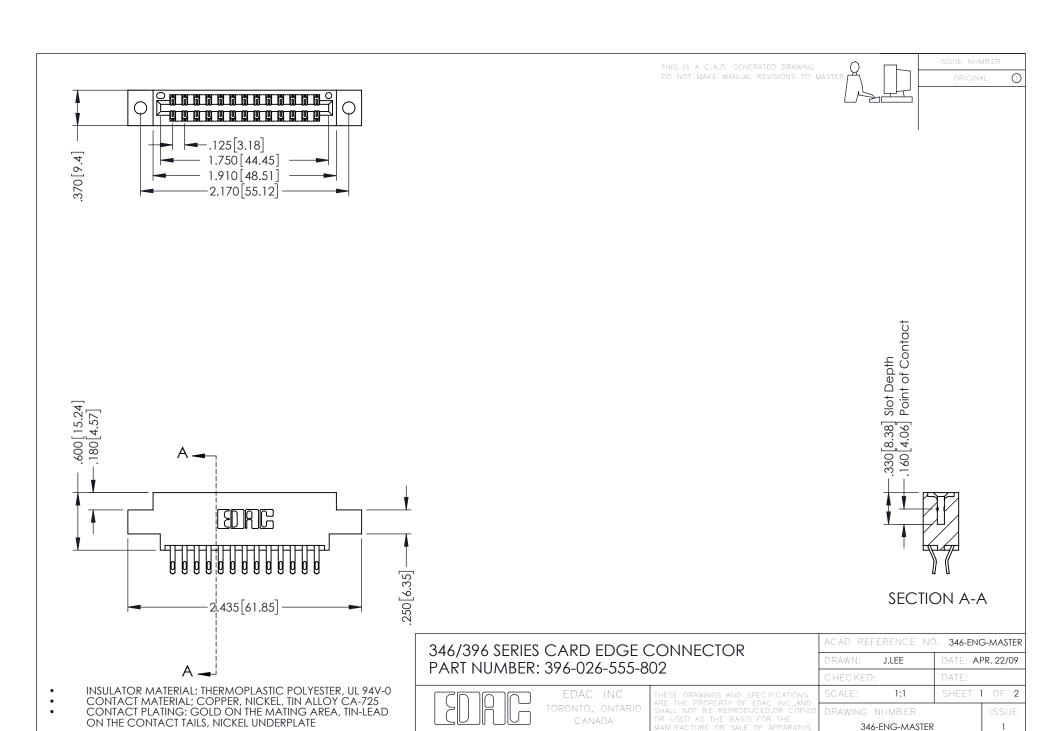

YOUR CONNECTION TO QUALITY & SERVICE

**Contact Code 555** 

**Contact Code 556** 

INSULATOR MATERIAL: THERMOPLASTIC POLYESTER, UL 94V-0 CONTACT MATERIAL; COPPER, NICKEL, TIN ALLOY CA-725 CONTACT PLATING: GOLD ON THE MATING AREA, TIN-LEAD

ON THE CONTACT TAILS, NICKEL UNDERPLATE

## 346/396 SERIES CARD EDGE CONNECTOR CONTACT CODE 555,556,558,559,560 DIMENSIONS

YOUR CONNECTION TO QUALITY & SERVICE

|   | ACAD REFERENCE NO. 346-ENG-MASTER |                  |
|---|-----------------------------------|------------------|
|   | DRAWN: J.LEE                      | DATE: APR. 22/09 |
|   | CHECKED:                          | DATE:            |
|   | SCALE: 1:1                        | SHEET 2 OF 2     |
| D | DRAWING NUMBER                    | ISSUE            |

346-ENG-MASTER