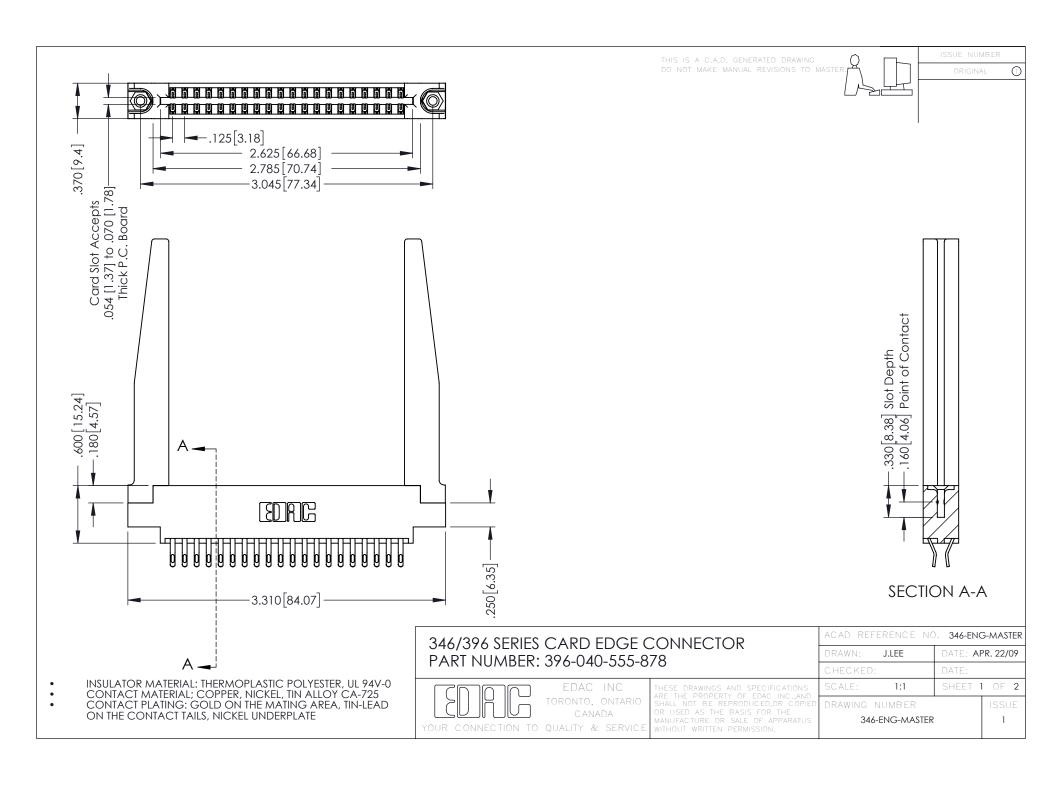

**Contact Code 555** 

**Contact Code 556** 

INSULATOR MATERIAL: THERMOPLASTIC POLYESTER, UL 94V-0 CONTACT MATERIAL; COPPER, NICKEL, TIN ALLOY CA-725

CONTACT PLATING: GOLD ON THE MATING AREA, TIN-LEAD ON THE CONTACT TAILS, NICKEL UNDERPLATE