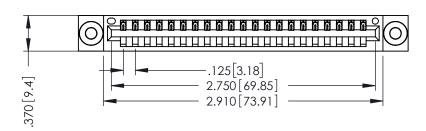

## 346/396 SERIES CARD EDGE CONNECTOR CONTACT CODE 555,556,558,559,560 DIMENSIONS

YOUR CONNECTION TO QUALITY & SERVICE

**EDAC INC** TORONTO, ONTARIO CANADA

THESE DRAWINGS AND SPECIFICATIONS ARE THE PROPERTY OF EDAC INC.,AND SHALL NOT BE REPRODUCED, OR COPIED OR USED AS THE BASIS FOR THE MANUFACTURE OR SALE OF APPARATUS WITHOUT WRITTEN PERMISSION.

346-ENG-MASTER

INSULATOR MATERIAL: THERMOPLASTIC POLYESTER, UL 94V-0 CONTACT MATERIAL; COPPER, NICKEL, TIN ALLOY CA-725 CONTACT PLATING: GOLD ON THE MATING AREA, TIN-LEAD ON THE CONTACT TAILS, NICKEL UNDERPLATE