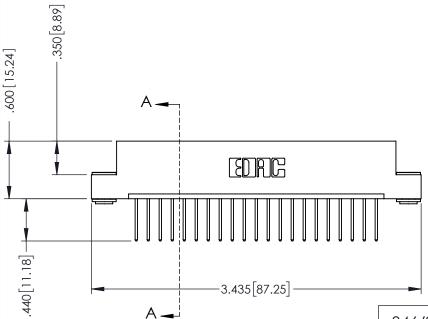

THIS IS A C.A.D. GENERATED DRAWING DO NOT MAKE MANUAL REVISIONS TO MASTER.

ISSUE NUMBER

ORIGINAL

1

.330 [8.38] Slot Depth .160 [4.06] Point of Contact

**SECTION A-A** 

346/396 SERIES CARD EDGE CONNECTOR PART NUMBER: 396-021-522-103

## 346/396 SERIES CARD EDGE CONNECTOR CONTACT CODE 555,556,558,559,560 DIMENSIONS

YOUR CONNECTION TO QUALITY & SERVICE

**EDAC INC** TORONTO, ONTARIO CANADA

THESE DRAWINGS AND SPECIFICATIONS ARE THE PROPERTY OF EDAC INC.,AND SHALL NOT BE REPRODUCED, OR COPIED OR USED AS THE BASIS FOR THE MANUFACTURE OR SALE OF APPARATUS WITHOUT WRITTEN PERMISSION.