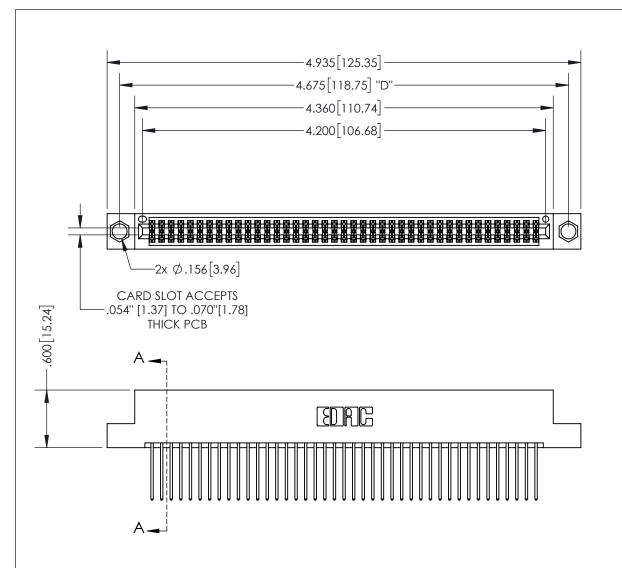

THIS IS A C.A.D. GENERATED DRAWING DO NOT MAKE MANUAL REVISIONS TO MASTER.

ISSUE NUMBER ORIGINAL

(1)

.160 4.06 POINT OF CONTACT .330[8.38] -.370[9.4] **CARD SLOT** .150 [3.81]

SECTION A-A

## <u>Contact Dimensions:</u> 540-Wire Wrap .025 Sq.(0.64 Sq.) - Tail LG=.560(14.22) .100 (2.54) Contact Spacing x .200 (5.08) Row Spacing

INSULATOR MATERIAL: THERMOPLASTIC PBT, UL 94V-0 CONTACT MATERIAL; COPPER TIN ALLOY CONTACT PLATING: GOLD ON THE MATING AREA, TIN PLATING ON THE CONTACT TAILS, NICKEL UNDERPLATE

345/395 SERIES CARD EDGE CONNECTOR PART NUMBER: 395-082-540-204

**EDAC INC** TORONTO, ONTARIO CANADA

THESE DRAWINGS AND SPECIFICATIONS ARE THE PROPERTY OF EDAC INC.,AND SHALL NOT BE REPRODUCED, OR COPIED OR USED AS THE BASIS FOR THE MANUFACTURE OR SALE OF APPARATUS WITHOUT WRITTEN PERMISSION.