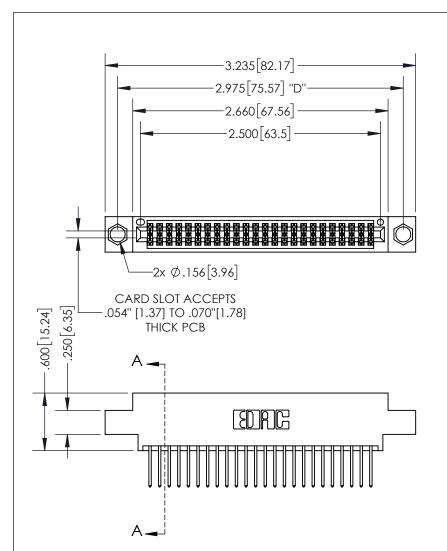

THIS IS A C.A.D. GENERATED DRAWING DO NOT MAKE MANUAL REVISIONS TO MASTER.

ISSUE NUMBER ORIGINAL

1

.160 4.06 POINT OF CONTACT .330[8.38] -.370[9.4] **CARD SLOT** .150 [3.81]

## SECTION A-A

**Contact Dimensions:** 523-P.C. Tail .025 Sq.(0.64 Sq.) - Tail LG=.390(9.91) .100 (2.54) Contact Spacing x .200 (5.08) Row Spacing

INSULATOR MATERIAL: THERMOPLASTIC PBT, UL 94V-0 CONTACT MATERIAL; COPPER TIN ALLOY CONTACT PLATING: GOLD ON THE MATING AREA, TIN PLATING ON THE CONTACT TAILS, NICKEL UNDERPLATE

345/395 SERIES CARD EDGE CONNECTOR PART NUMBER: 395-048-523-804

YOUR CONNECTION TO QUALITY & SERVICE

**EDAC INC** TORONTO, ONTARIO CANADA

THESE DRAWINGS AND SPECIFICATIONS ARE THE PROPERTY OF EDAC INC.,AND SHALL NOT BE REPRODUCED, OR COPIED OR USED AS THE BASIS FOR THE MANUFACTURE OR SALE OF APPARATUS WITHOUT WRITTEN PERMISSION.

| ACAD REFERENCE NO.  | 345-ENG-MASTER   |
|---------------------|------------------|
| DRAWN: R.STA.MONICA | DATE:MAY.16/2017 |
| CHECKED:            | DATE:            |
| SCALE: 1:1          | SHEET 1 OF 2     |
| DRAWING NUMBER      | ISSUE            |
| 345-ENG-MASTER      | 1                |