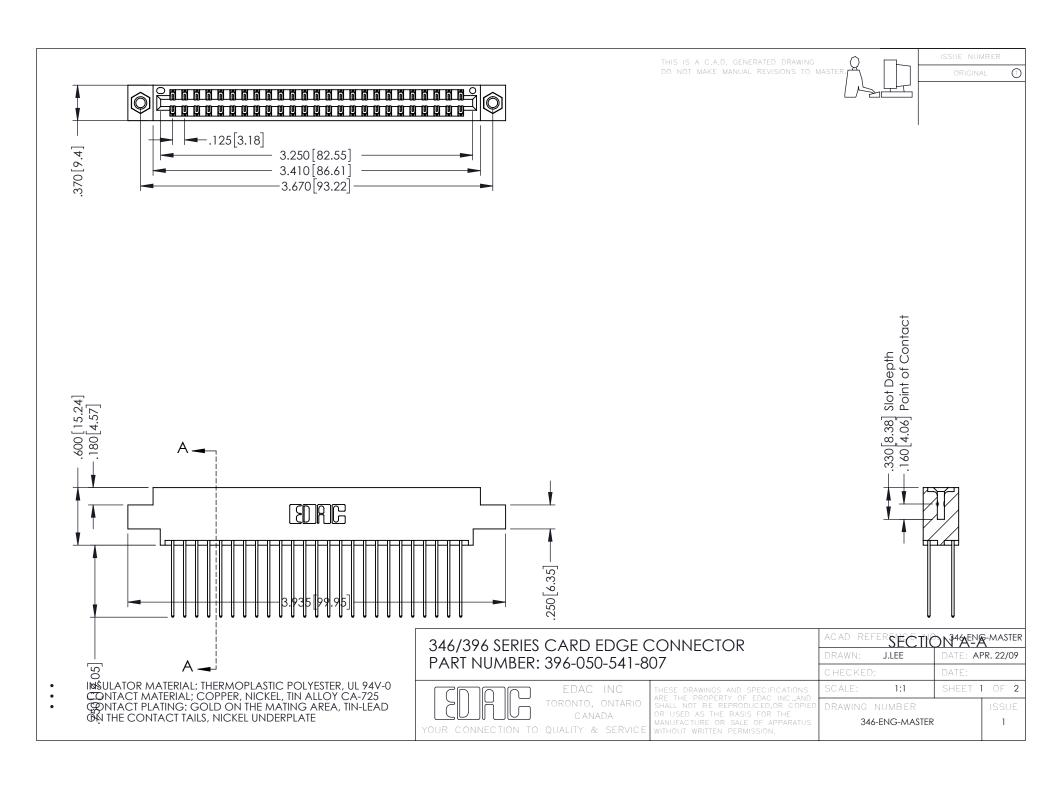

**Contact Code 555** 

**Contact Code 556** 

INSULATOR MATERIAL: THERMOPLASTIC POLYESTER, UL 94V-0 CONTACT MATERIAL; COPPER, NICKEL, TIN ALLOY CA-725

CONTACT PLATING: GOLD ON THE MATING AREA, TIN-LEAD ON THE CONTACT TAILS, NICKEL UNDERPLATE

## 346/396 SERIES CARD EDGE CONNECTOR CONTACT CODE 555,556,558,559,560 DIMENSIONS

YOUR CONNECTION TO QUALITY & SERVICE

|   | ACAD REFERENCE NO. 346-ENG-MASTER |                  |
|---|-----------------------------------|------------------|
|   | DRAWN: J.LEE                      | DATE: APR. 22/09 |
|   | CHECKED:                          | DATE:            |
|   | SCALE: 1:1                        | SHEET 2 OF 2     |
| D | DRAWING NUMBER                    | ISSUE            |

346-ENG-MASTER