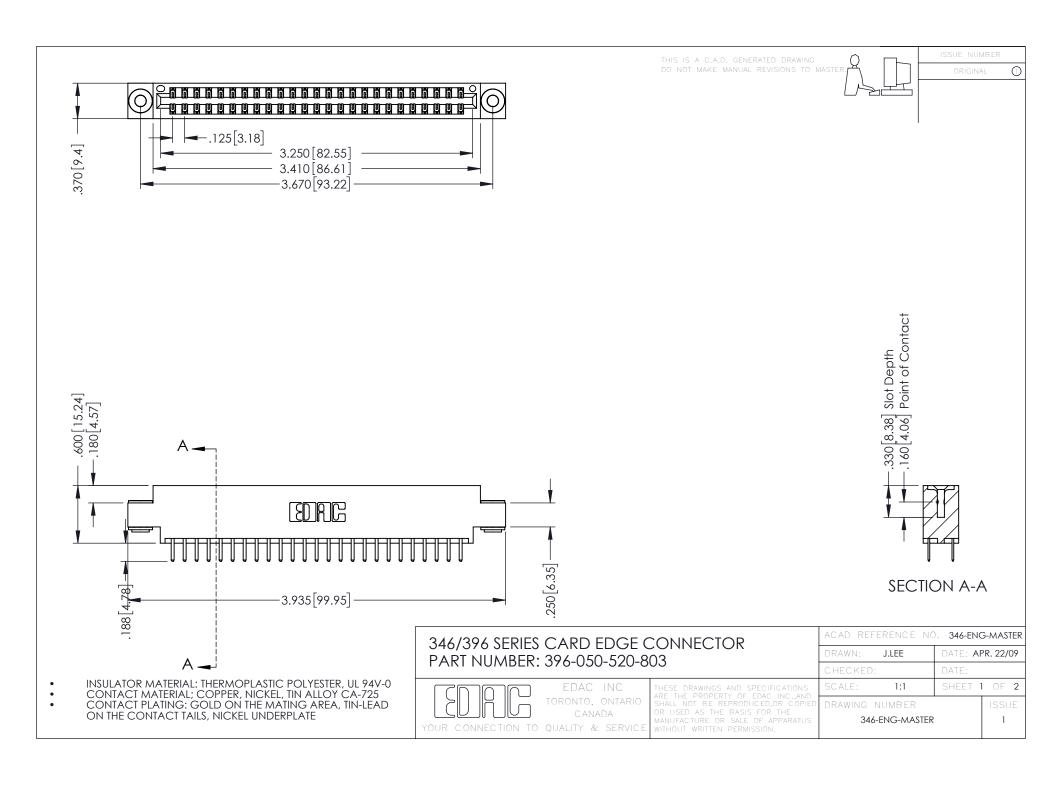

**Contact Code 555** 

**Contact Code 556** 

INSULATOR MATERIAL: THERMOPLASTIC POLYESTER, UL 94V-0 CONTACT MATERIAL; COPPER, NICKEL, TIN ALLOY CA-725

CONTACT PLATING: GOLD ON THE MATING AREA, TIN-LEAD ON THE CONTACT TAILS, NICKEL UNDERPLATE

## 346/396 SERIES CARD EDGE CONNECTOR CONTACT CODE 555,556,558,559,560 DIMENSIONS

YOUR CONNECTION TO QUALITY & SERVICE

|   | ACAD REFERENCE NO. 346-ENG-MASTER |                         |
|---|-----------------------------------|-------------------------|
|   | DRAWN: J.LEE                      | DATE: <b>APR. 22/09</b> |
|   | CHECKED:                          | DATE:                   |
|   | SCALE: 1:1                        | SHEET 2 OF 2            |
| D | DRAWING NUMBER                    | ISSUE                   |

346-ENG-MASTER