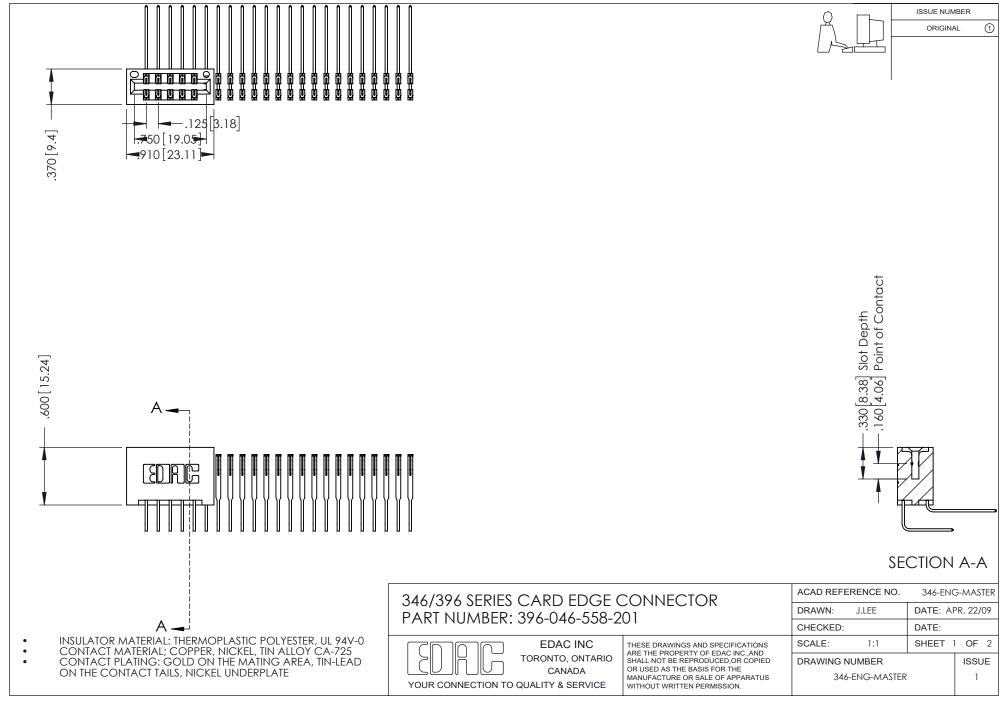

## **Contact Code 556**

INSULATOR MATERIAL: THERMOPLASTIC POLYESTER, UL 94V-0 CONTACT MATERIAL; COPPER, NICKEL, TIN ALLOY CA-725 CONTACT PLATING: GOLD ON THE MATING AREA, TIN-LEAD

ON THE CONTACT TAILS, NICKEL UNDERPLATE

## 346/396 SERIES CARD EDGE CONNECTOR CONTACT CODE 555,556,558,559,560 DIMENSIONS

YOUR CONNECTION TO QUALITY & SERVICE

**EDAC INC** TORONTO, ONTARIO CANADA

THESE DRAWINGS AND SPECIFICATIONS ARE THE PROPERTY OF EDAC INC.,AND SHALL NOT BE REPRODUCED, OR COPIED OR USED AS THE BASIS FOR THE MANUFACTURE OR SALE OF APPARATUS WITHOUT WRITTEN PERMISSION.