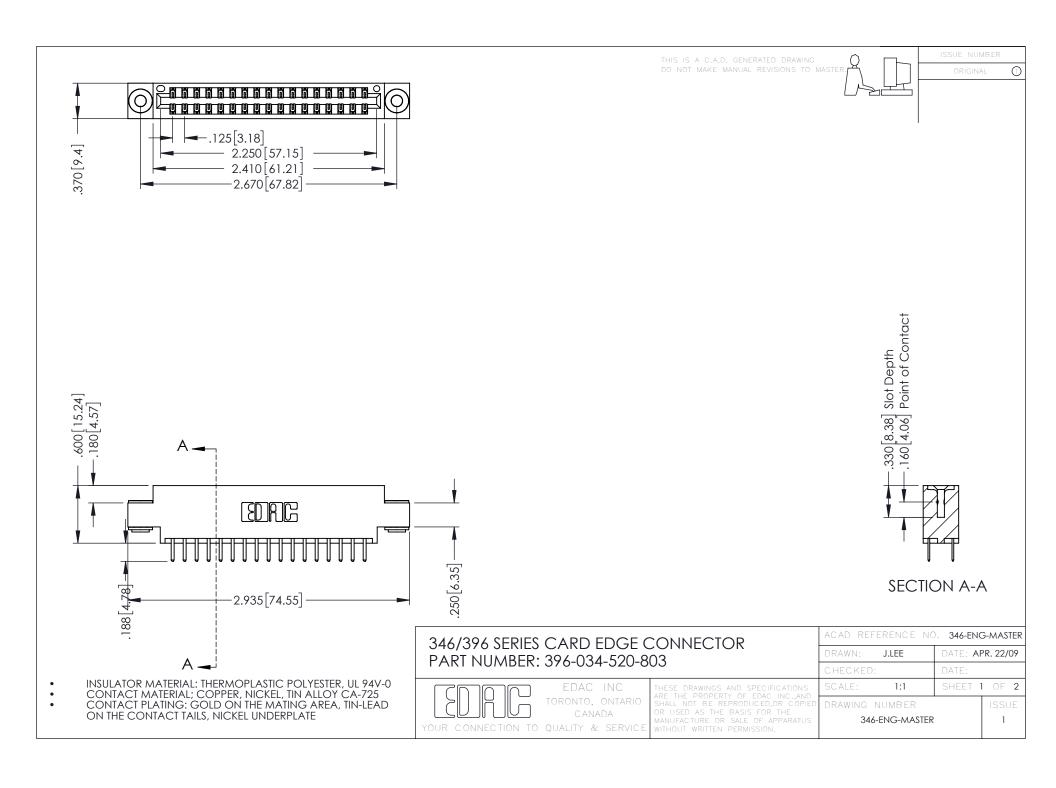

**Contact Code 555** 

**Contact Code 556** 

INSULATOR MATERIAL: THERMOPLASTIC POLYESTER, UL 94V-0 CONTACT MATERIAL; COPPER, NICKEL, TIN ALLOY CA-725 CONTACT PLATING: GOLD ON THE MATING AREA, TIN-LEAD

ON THE CONTACT TAILS, NICKEL UNDERPLATE

## 346/396 SERIES CARD EDGE CONNECTOR CONTACT CODE 555,556,558,559,560 DIMENSIONS

YOUR CONNECTION TO QUALITY & SERVICE

|   | ACAD REFERENCE NO. 346-ENG-MASTER |                  |
|---|-----------------------------------|------------------|
|   | DRAWN: J.LEE                      | DATE: APR. 22/09 |
|   | CHECKED:                          | DATE:            |
|   | SCALE: 1:1                        | SHEET 2 OF 2     |
| D | DRAWING NUMBER                    | ISSUE            |

346-ENG-MASTER