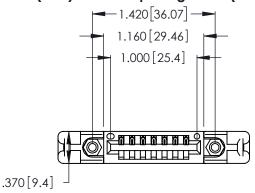

Contact Dimensions: 540-Wire Wrap .025 Sq. (0.64 Sq.) - Tail LG. =.560 (14.22) .125 (3.18) Contact Spacing x .250 (6.35) Row Spacing

- INSULATOR MATERIAL: THERMOPLASTIC POLYESTER, UL 94V-0 CONTACT MATERIAL; COPPER, NICKEL, TIN\_ALLOY CA-725
- CONTACT PLATING: GOLD ON THE MATING AREA, TIN-LEAD ON THE CONTACT TAILS, NICKEL UNDERPLATE

THIS IS A C.A.D. GENERATED DRAWING DO NOT MAKE MANUAL REVISIONS TO MASTER.

ISSUE NUMBER ORIGINAL

1

346/396 SERIES CARD EDGE CONNECTOR PART NUMBER: 396-007-540-158

**EDAC INC** TORONTO, ONTARIO CANADA

THESE DRAWINGS AND SPECIFICATIONS ARE THE PROPERTY OF EDAC INC.,AND SHALL NOT BE REPRODUCED, OR COPIED OR USED AS THE BASIS FOR THE MANUFACTURE OR SALE OF APPARATUS WITHOUT WRITTEN PERMISSION.