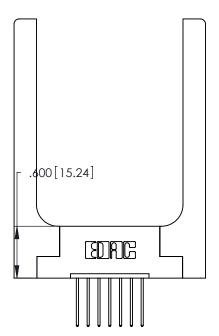

THIS IS A C.A.D. GENERATED DRAWING DO NOT MAKE MANUAL REVISIONS TO MASTER.

ISSUE NUMBER ORIGINAL

1

346/396 SERIES CARD EDGE CONNECTOR PART NUMBER: 396-007-540-158

**EDAC INC** TORONTO, ONTARIO CANADA

THESE DRAWINGS AND SPECIFICATIONS ARE THE PROPERTY OF EDAC INC.,AND SHALL NOT BE REPRODUCED, OR COPIED OR USED AS THE BASIS FOR THE MANUFACTURE OR SALE OF APPARATUS WITHOUT WRITTEN PERMISSION.

## INSULATOR MATERIAL: THERMOPLASTIC POLYESTER, UL 94V-0 CONTACT MATERIAL; COPPER, NICKEL, TIN ALLOY CA-725 CONTACT PLATING: GOLD ON THE MATING AREA, TIN-LEAD

ON THE CONTACT TAILS, NICKEL UNDERPLATE

346/396 SERIES CARD EDGE CONNECTOR CONTACT CODE 555,556,558,559,560 DIMENSIONS