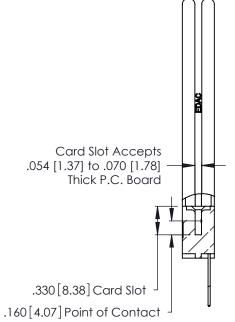

THIS IS A C.A.D. GENERATED DRAWING DO NOT MAKE MANUAL REVISIONS TO MASTER.

Contact Code 556

ISSUE NUMBER

ORIGINAL

1

**Contact Code 555** 

.165 [4.19] .045(1.14) to .060(1.52) Between Tails .375 [9.54] .125(3.18) to .210(5.33) **Outside Tails** 

## INSULATOR MATERIAL: THERMOPLASTIC POLYESTER, UL 94V-0 CONTACT MATERIAL; COPPER, NICKEL, TIN ALLOY CA-725 CONTACT PLATING: GOLD ON THE MATING AREA, TIN-LEAD

ON THE CONTACT TAILS, NICKEL UNDERPLATE

346/396 SERIES CARD EDGE CONNECTOR CONTACT CODE 555,556,558,559,560 DIMENSIONS