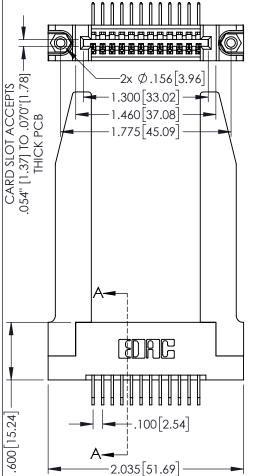

Contact Dimensions:
558-90 Degree Bend (Code 541 Contacts)
See Sheet 2 for Contact Code 555, 556, 558, 559, 560 Dimensions

1

345/395 SERIES CARD EDGE CONNECTOR PART NUMBER: 395-012-558-178

YOUR CONNECTION TO QUALITY & SERVICE

**SECTION A-A** 

INSULATOR MATERIAL: THERMOPLASTIC PBT BLACK, UL 94V-0

CONTACT MATERIAL; COPPER TIN ALLOY CONTACT PLATING: GOLD ON THE MATING AREA, TIN PLATING ON THE CONTACT TAILS, NICKEL UNDERPLATE

| CARD SI<br>.054" [1.37<br>THI |  | A <del>-</del> |  |  |  |  |
|-------------------------------|--|----------------|--|--|--|--|
|                               |  |                |  |  |  |  |