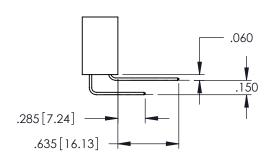

Contact Dimensions:
558-90 Degree Bend (Code 541 Contacts)
See Sheet 2 for Contact Code 555, 556, 558, 559, 560 Dimensions

1

345/395 SERIES CARD EDGE CONNECTOR PART NUMBER: 395-012-558-178

YOUR CONNECTION TO QUALITY & SERVICE

330[8.38] CARD SLOT

.060 .200 .235 [5.97] .635 [16.13]

.152[3.86] .362 [9.19] .125(3.18) to .210(5.33) **Outside Tails** .045(1.14) to .060(1.52) Between Tails

**Contact Code 558** 

Contact Code 559

Contact Code 560