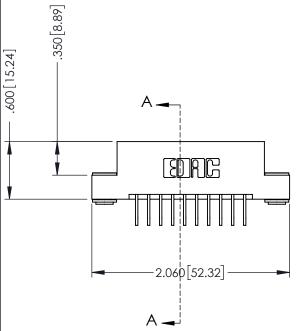

346/396 SERIES CARD EDGE CONNECTOR PART NUMBER: 396-010-558-103

EDAC INC TORONTO, ONTARIO CANADA

YOUR CONNECTION TO QUALITY & SERVICE WITHOUT WRITTEN PERMISSION.

| 1 <                                                                                              |              |
|--------------------------------------------------------------------------------------------------|--------------|
| 00                                                                                               | CHECKED:     |
| THESE DRAWINGS AND SPECIFICATIONS                                                                | SCALE: 1:    |
| ARE THE PROPERTY OF EDAC INC.,AND SHALL NOT BE REPRODUCED,OR COPIED OR USED AS THE BASIS FOR THE | DRAWING NUME |
| MANUFACTURE OR SALE OF APPARATUS                                                                 | 346-ENG-     |

|   | ACAD REFERENCE NO | . 346-ENG-MASTER        |
|---|-------------------|-------------------------|
|   | DRAWN: J.LEE      | DATE: <b>APR. 22/09</b> |
|   | CHECKED:          | DATE:                   |
|   | SCALE: 1:1        | SHEET 1 OF 2            |
| ) | DRAWING NUMBER    | ISSUE                   |