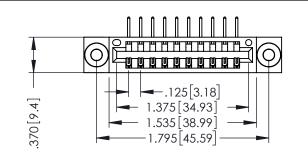

346/396 SERIES CARD EDGE CONNECTOR PART NUMBER: 396-010-558-103

EDAC INC TORONTO, ONTARIO CANADA

YOUR CONNECTION TO QUALITY & SERVICE WITHOUT WRITTEN PERMISSION.

| 1 <                                                                                              |              |
|--------------------------------------------------------------------------------------------------|--------------|
| 00                                                                                               | CHECKED:     |
| THESE DRAWINGS AND SPECIFICATIONS                                                                | SCALE: 1:    |
| ARE THE PROPERTY OF EDAC INC.,AND SHALL NOT BE REPRODUCED,OR COPIED OR USED AS THE BASIS FOR THE | DRAWING NUME |
| MANUFACTURE OR SALE OF APPARATUS                                                                 | 346-ENG-     |

|   | ACAD REFERENCE NO | . 346-ENG-MASTER        |
|---|-------------------|-------------------------|
|   | DRAWN: J.LEE      | DATE: <b>APR. 22/09</b> |
|   | CHECKED:          | DATE:                   |
|   | SCALE: 1:1        | SHEET 1 OF 2            |
| ) | DRAWING NUMBER    | ISSUE                   |