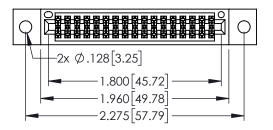

| 0.45.4005.050150.04.00.50.05.00.10.15.05.00 |
|---------------------------------------------|
| 345/395 SERIES CARD EDGE CONNECTOR          |
| PART NUMBER: 395-034-524-502                |

| ACAD REFERENCE NO. 345-ENG-MASTER |                 |           |  |
|-----------------------------------|-----------------|-----------|--|
| DRAWN: R.STA.MONICA               | DATE: <b>MA</b> | Y.16/2017 |  |
| CHECKED:                          | DATE:           |           |  |
| SCALE: 1:1                        | SHEET 1         | OF 2      |  |
| DRAWING NUMBER                    |                 | ISSUE     |  |
| 345-ENG-MASTER                    |                 | 1         |  |