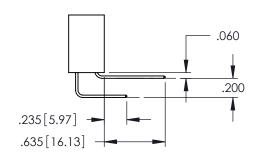

<u>Contact Dimensions:</u>
524-P.C. Tail .018 Sq.(0.46 Sq.) - Tail LG=.175(4.45)
.100 (2.54) Contact Spacing x .200 (5.08) Row Spacing

1

- INSULATOR MATERIAL: THERMOPLASTIC PBT BLACK, UL 94V-0
- CONTACT MATERIAL; COPPER TIN ALLOY CONTACT PLATING: GOLD ON THE MATING AREA, TIN PLATING ON THE CONTACT TAILS, NICKEL UNDERPLATE

.330[8.38] CARD SLOT .160[4.06] POINT OF CONTACT **SECTION A-A** 

**Contact Code 558** 

Contact Code 559

**Contact Code 560** 

INSULATOR MATERIAL: THERMOPLASTIC POLYESTER, UL 94V-0

DAP MATERIAL AVAILABLE UPON REQUEST