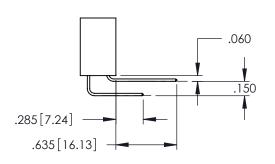

<u>Contact Dimensions:</u>
524-P.C. Tail .018 Sq.(0.46 Sq.) - Tail LG=.175(4.45)
.100 (2.54) Contact Spacing x .200 (5.08) Row Spacing

1

- INSULATOR MATERIAL: THERMOPLASTIC PBT BLACK, UL 94V-0
- CONTACT MATERIAL; COPPER TIN ALLOY CONTACT PLATING: GOLD ON THE MATING AREA, TIN PLATING ON THE CONTACT TAILS, NICKEL UNDERPLATE