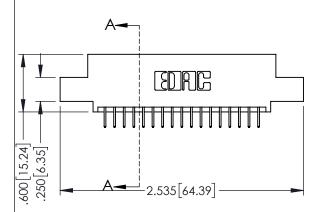

## 345/395 SERIES CARD EDGE CONNECTOR CONTACT CODE 555,556,558,559,560 DIMENSIONS

YOUR CONNECTION TO QUALITY & SERVICE

|   | ACAD REFERENCE NO. 345-ENG-MASTER |                          |  |
|---|-----------------------------------|--------------------------|--|
|   | DRAWN: R.STA.MONICA               | DATE: <b>MAY.16/2017</b> |  |
|   | CHECKED:                          | DATE:                    |  |
|   | SCALE: 1:1                        | SHEET 2 OF 2             |  |
| D | DRAWING NUMBER                    | ISSUE                    |  |