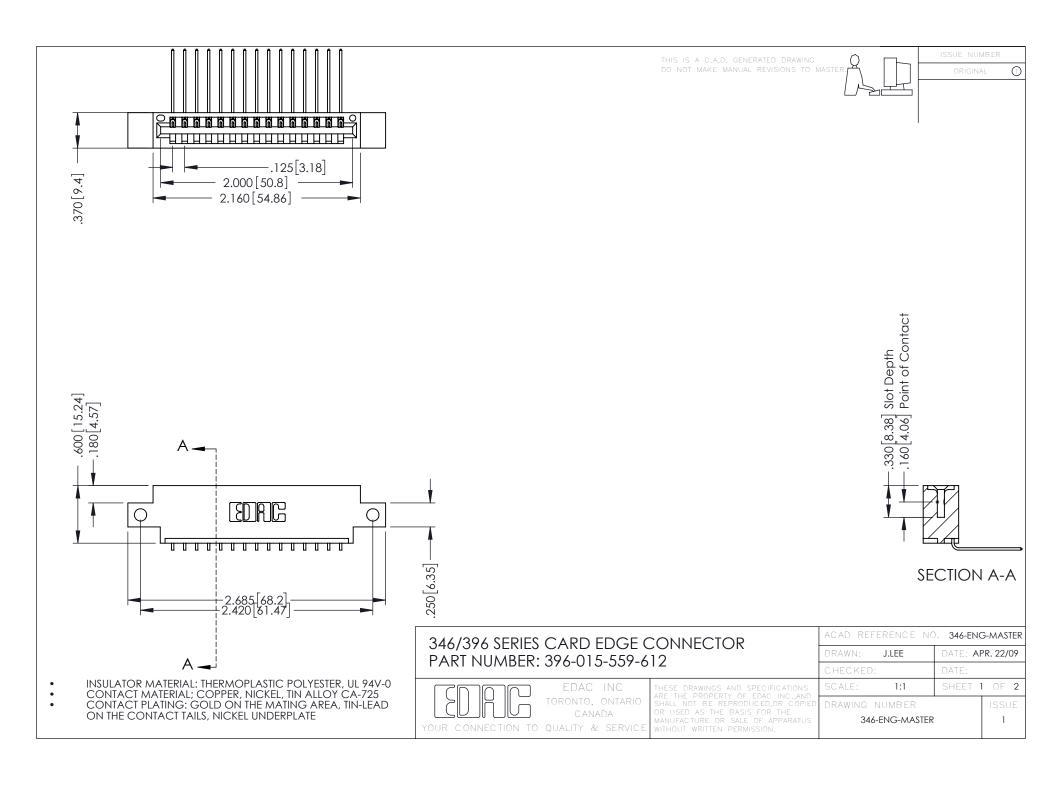

**Contact Code 555** 

**Contact Code 556** 

INSULATOR MATERIAL: THERMOPLASTIC POLYESTER, UL 94V-0 CONTACT MATERIAL; COPPER, NICKEL, TIN ALLOY CA-725

CONTACT PLATING: GOLD ON THE MATING AREA, TIN-LEAD ON THE CONTACT TAILS, NICKEL UNDERPLATE