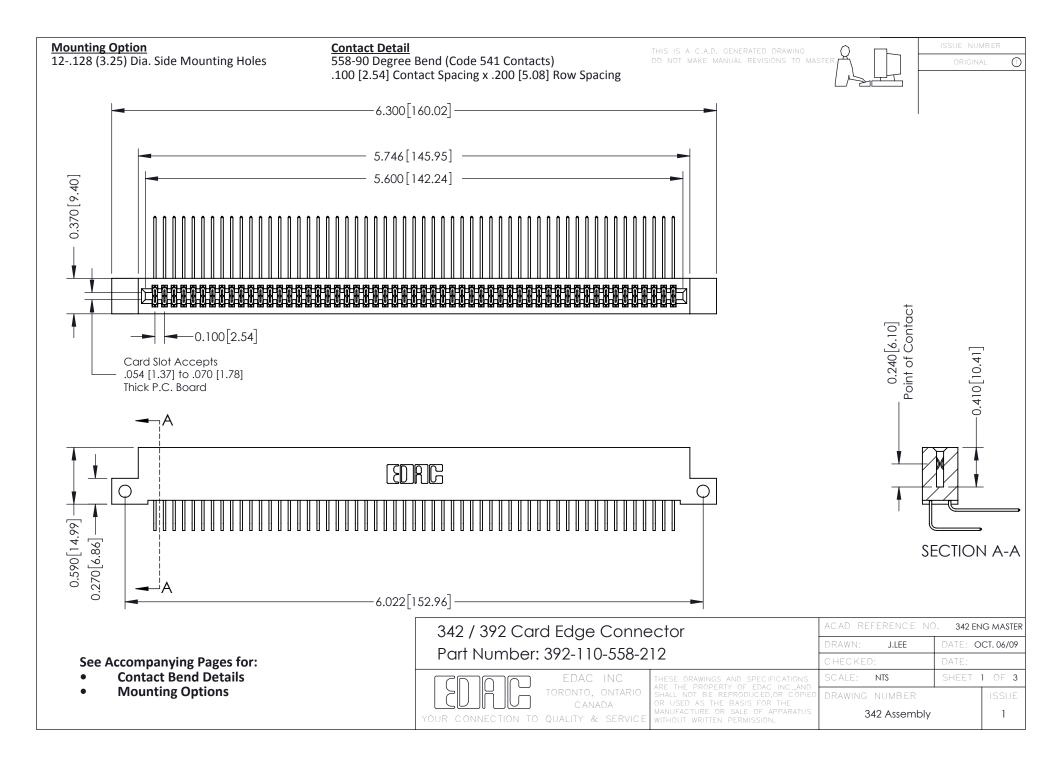

THIS IS A C.A.D. GENERATED DRAWING DO NOT MAKE MANUAL REVISIONS TO MASTER. ISSUE NUMBER

ORIGINAL

1

| 342 / 392 Series Card Edge Connector<br>Contact Bend Detail |                                                                                                                                                                                                  | ACAD REFERENCE NO. 342 ENG MASTER |             |                  |        |
|-------------------------------------------------------------|--------------------------------------------------------------------------------------------------------------------------------------------------------------------------------------------------|-----------------------------------|-------------|------------------|--------|
|                                                             |                                                                                                                                                                                                  | DRAWN:                            | J.LEE       | DATE: OCT. 06/09 |        |
|                                                             |                                                                                                                                                                                                  | CHECKED:                          |             | DATE:            |        |
| TORONTO, ONTARIO                                            | THESE DRAWINGS AND SPECIFICATIONS ARE THE PROPERTY OF EDAC INC. AND SHALL NOT BE REPRODUCED, OR COPIED OR USED AS THE BASIS FOR THE MANUFACTURE OR SALE OF APPARATUS WITHOUT WRITTEN PERMISSION. | SCALE:                            | NTS         | SHEET :          | 2 OF 3 |
|                                                             |                                                                                                                                                                                                  | DRAWING                           | NUMBER      |                  | ISSUE  |
| YOUR CONNECTION TO QUALITY & SERVICE                        |                                                                                                                                                                                                  | 3                                 | 42 Assembly |                  | 1      |

THIS IS A C.A.D. GENERATED DRAWING DO NOT MAKE MANUAL REVISIONS TO MASTER

ISSUE NUMBER

ORIGINAL

1

| 342 / 392 Card Edge Connector<br>Mounting Options |                                                                                                                                                                                               | ACAD REFERENCE NO. 342 ENG MASTER |                         |        |  |  |
|---------------------------------------------------|-----------------------------------------------------------------------------------------------------------------------------------------------------------------------------------------------|-----------------------------------|-------------------------|--------|--|--|
|                                                   |                                                                                                                                                                                               | DRAWN: J.LEE                      | DATE: <b>OCT. 06/09</b> |        |  |  |
|                                                   |                                                                                                                                                                                               | CHECKED:                          | DATE:                   |        |  |  |
| TORONTO, ONTARIO                                  | THESE DRAWINGS AND SPECIFICATIONS ARE THE PROPERTY OF EDAC INCAND SHALL NOT BE REPRODUCED,OR COPIED OR USED AS THE BASIS FOR THE MANUFACTURE OR SALE OF APPARATUS WITHOUT WRITTEN PERMISSION. | SCALE: NTS                        | SHEET :                 | 3 OF 3 |  |  |
|                                                   |                                                                                                                                                                                               | DRAWING NUMBER                    | •                       | ISSUE  |  |  |
| YOUR CONNECTION TO QUALITY & SERVICE              |                                                                                                                                                                                               | 342 Assembly                      |                         | 1      |  |  |