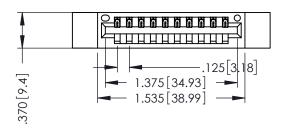

THIS IS A C.A.D. GENERATED DRAWING DO NOT MAKE MANUAL REVISIONS TO MASTER.

ISSUE NUMBER

ORIGINAL

1

INSULATOR MATERIAL: THERMOPLASTIC POLYESTER, UL 94V-0 CONTACT MATERIAL; COPPER, NICKEL, TIN ALLOY CA-725 CONTACT PLATING: GOLD ON THE MATING AREA, TIN-LEAD

ON THE CONTACT TAILS, NICKEL UNDERPLATE

346/396 SERIES CARD EDGE CONNECTOR PART NUMBER: 396-010-526-112

YOUR CONNECTION TO QUALITY & SERVICE

**EDAC INC** TORONTO, ONTARIO CANADA

THESE DRAWINGS AND SPECIFICATIONS ARE THE PROPERTY OF EDAC INC.,AND SHALL NOT BE REPRODUCED,OR COPIED OR USED AS THE BASIS FOR THE MANUFACTURE OR SALE OF APPARATUS WITHOUT WRITTEN PERMISSION.