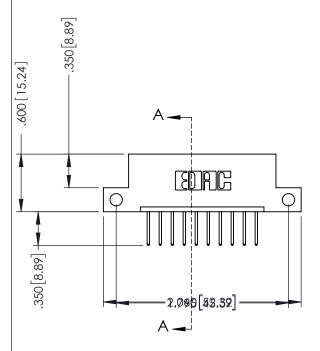

**SECTION A-A** 

.330 [8.38] Slot Depth .160 [4.06] Point of Contact

346-ENG-MASTER

ISSUE NUMBER ORIGINAL 1